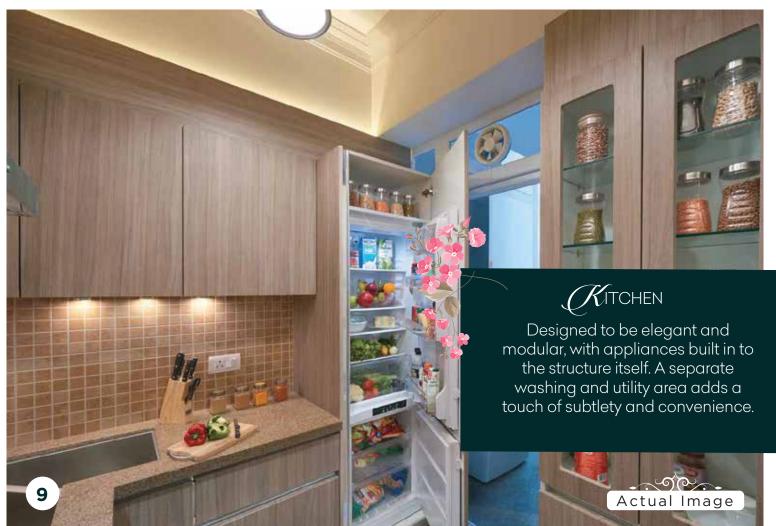

# Proposed Specifications

| FLAMINGO FLOORS -AIR CONDITIONED INDEPENDENT FLOORS |                    |     |                            |                                                                               |  |  |  |
|-----------------------------------------------------|--------------------|-----|----------------------------|-------------------------------------------------------------------------------|--|--|--|
| SPECIFICATIONS- CLASSIC                             |                    |     |                            |                                                                               |  |  |  |
| SL No                                               | AREA               |     | LOCATION                   | SPECIFICATIONS                                                                |  |  |  |
|                                                     | DR HIMTO!          | 1.a | Flooring                   | Vitrified Tiles                                                               |  |  |  |
| 1                                                   | DRAWING/<br>DINING | 1.b | Wall                       | POP Punning with Acrylic Emulsion Paint                                       |  |  |  |
|                                                     |                    | 1.c | Ceiling                    | Oil Bound Distemper with Designer POP Cornice                                 |  |  |  |
|                                                     | BEDROOMS           | 2.a | Flooring                   | Laminated Wooden Flooring                                                     |  |  |  |
| 2                                                   |                    | 2.b | Wall                       | POP Punning with Acrylic Emulsion Paint                                       |  |  |  |
| 2                                                   |                    | 2.c | Ceiling                    | Oil Bound Distemper with Designer POP Cornice                                 |  |  |  |
|                                                     |                    | 2.d | Wardrobe                   | One Wardrobe in every bedroom                                                 |  |  |  |
|                                                     |                    | 3.a | Flooring                   | Laminated Wooden Flooring                                                     |  |  |  |
| 3                                                   | STUDY              | 3.b | Wall                       | POP Punning with Acrylic Emulsion Paint                                       |  |  |  |
|                                                     |                    | 3.c | Ceiling                    | Oil Bound Distemper with Designer POP Cornice                                 |  |  |  |
|                                                     |                    | 4.a | Flooring                   | Anti Skid Tiles                                                               |  |  |  |
| 4                                                   | KITCHEN            | 4.b | Kitchen                    | Semi Modular Kitchen                                                          |  |  |  |
| 4                                                   | KIICHEN            | 4.c | Wall                       | Tiles up to 2 Ft above the counter & rest Acrylic Emulsion Paint              |  |  |  |
|                                                     |                    | 4.d | Ceiling                    | Oil Bound Distemper with Designer POP Cornice                                 |  |  |  |
|                                                     |                    | 5.a | Flooring                   | Anti Skid Tiles                                                               |  |  |  |
| 5                                                   | TOURTE             | 5.b | Wall                       | Ceramic Tiles up to 7'                                                        |  |  |  |
| 5                                                   | TOILETS            | 5.c | CP Fittings & Fixtures     | Jaguar or Equivalent                                                          |  |  |  |
|                                                     |                    | 5.d | Ceiling                    | OBD/False Ceiling/MR Board                                                    |  |  |  |
|                                                     | BALCONY            | 6.a | Flooring                   | Anti Skid Tiles                                                               |  |  |  |
| 6                                                   |                    | 6.b | Wall                       | Weather Proof External Texture Paint                                          |  |  |  |
| 0                                                   |                    | 6.c | Ceiling                    | Oil Bound Distemper                                                           |  |  |  |
|                                                     |                    | 6.d | Balcony Railing            | MS Railings in Front and Rear Balcony                                         |  |  |  |
|                                                     | STAIRCASE          | 7.a | Flooring                   | Granite Flooring                                                              |  |  |  |
| 7                                                   |                    | 7.b | Railing                    | Mild steel railing                                                            |  |  |  |
|                                                     |                    | 7.c | Wall                       | External Texture Paint                                                        |  |  |  |
|                                                     | GENERAL            | 8.a | Split Air Conditioning     | 3 Nos. of 1.5 Tons in Both Bedrooms and Living Room, 1.0 Ton AC in Study Room |  |  |  |
| 0                                                   |                    | 8.b | Internal Doors             | Moulded panel/Flush doors                                                     |  |  |  |
| 8                                                   |                    | 8.c | External Doors and Windows | UPVC With Toughened Glass                                                     |  |  |  |
|                                                     |                    | 8.d | Electrical Switches        | High Quality Modular Switches                                                 |  |  |  |

# Proposed Specifications

| FLAMINGO FLOORS- AIR CONDITIONED INDEPENDENT FLOORS |            |     |                                |                                                                                           |  |  |  |
|-----------------------------------------------------|------------|-----|--------------------------------|-------------------------------------------------------------------------------------------|--|--|--|
| SPECIFICATIONS- LUXURY                              |            |     |                                |                                                                                           |  |  |  |
| SL No                                               | AREA       |     | LOCATION                       | PROPOSED SPECIFICATION                                                                    |  |  |  |
|                                                     |            | 1.a | Flooring                       | Premium Vitrified Tiles                                                                   |  |  |  |
| 1                                                   | DRAWING/   | 1.b | Wall                           | POP Punning with Acrylic Emulsion Paint                                                   |  |  |  |
|                                                     | DINING     | 1.6 | Ceiling                        | Oil Bound Distemper with Designer POP Cornice                                             |  |  |  |
|                                                     |            | 1.d | Pelmets                        | Specially designed pelmets with AC mounting provision                                     |  |  |  |
|                                                     |            | 2.a | Flooring                       | Laminated Wooden Flooring                                                                 |  |  |  |
|                                                     |            | 2.b | Wall                           | POP Punning with Acrylic Emulsion Paint                                                   |  |  |  |
| 2                                                   | BEDROOMS   | 2.€ | Ceiling                        | Oil Bound Distemper with Designer POP Cornice                                             |  |  |  |
|                                                     |            | 2.d | Wardrobe                       | One wardrobe in every bedroom                                                             |  |  |  |
|                                                     |            | 2.€ | Pelmets                        | Specially designed pelmets with AC mounting provision                                     |  |  |  |
|                                                     |            | 3:8 | Flooring                       | Laminated Wooden Flooring                                                                 |  |  |  |
|                                                     |            | 3.b | Wall                           | POP Punning with Acrylic Emulsion Paint                                                   |  |  |  |
| 3                                                   | STUDY      | 3.€ | Ceiling                        | Oil Bound Distemper with Designer POP Cornice                                             |  |  |  |
|                                                     |            | 3.d | Wardrobe                       | Wardrobe in Study Room                                                                    |  |  |  |
|                                                     |            | 3:6 | Pelmets                        | Specially designed pelmets with AC mounting provision                                     |  |  |  |
|                                                     |            | 4.a | Flooring                       | Premium Vitrified Tiles                                                                   |  |  |  |
| 4                                                   | KITCHEN    | 4.b | Kitchen                        | Modular kitchen with Built in Fridge (Above & below Counter both)                         |  |  |  |
| 1                                                   | KHOHEN     | 4.€ | Wall                           | Premium Tiles upto 2 Ft above the counter & rest Acrylic Emulsion Paint                   |  |  |  |
|                                                     |            | 4:d | Ceiling                        | POP False Ceiling                                                                         |  |  |  |
|                                                     |            | 5:a | Flooring                       | Anti Skid Tiles, Size 600 X 600 mm                                                        |  |  |  |
|                                                     |            | 5.b | Wall                           | Ceramic Tiles upto False Ceiling, Size 300 X 600 mm                                       |  |  |  |
| 5                                                   | TOILETS    | 5.€ | Fittings & Fixtures            | Jaguar/Hindware/Kohler or Equivalent                                                      |  |  |  |
|                                                     | TOTHETS    | 5.d | Vanity Counter                 | One in each Toilet                                                                        |  |  |  |
|                                                     |            | 5.6 | Mirror                         | One in each Toilet                                                                        |  |  |  |
|                                                     |            | 5.f | Ceiling                        | POP False ceiling                                                                         |  |  |  |
|                                                     | BALCONY    | 6.a | Flooring                       | Anti Skid Tiles                                                                           |  |  |  |
| 6                                                   |            | 6.b | Wall                           | Weather Proof External Texture Paint                                                      |  |  |  |
|                                                     |            | 6:€ | Ceiling                        | Oil Bound Distemper.                                                                      |  |  |  |
|                                                     |            | 6.d | Front and Rear Balcony Railing | M8 Railings                                                                               |  |  |  |
|                                                     | STAIRCASE  | 7.a | Flooring                       | Granite Flooring                                                                          |  |  |  |
| 7                                                   |            | 7:b | Railing                        | Mild steel railing with hardwood Top                                                      |  |  |  |
| ,                                                   |            | 7:€ | Main Door                      | Door with shutter                                                                         |  |  |  |
|                                                     |            | 7:d | Wall                           | External Texture Paint                                                                    |  |  |  |
| 8                                                   | GENERAL    | 8.a | Split Air Conditioning         | 3 Nos. of 1.5 Tons one each in Both Bedrooms and Living Room, 1.0 Ton AC in Study<br>Room |  |  |  |
|                                                     |            | 8.b | 100% Power Back Up             | Extra Cost as per company Policy.                                                         |  |  |  |
|                                                     |            | 8:€ | Internal Doors                 | High Quality Moulded Panel Doors with Imported Skin                                       |  |  |  |
|                                                     |            | 8:d | External Doors and Windows     | UPVC Door Windows with toughened glass                                                    |  |  |  |
|                                                     |            | 8:6 | Modular Swithes                | North-West or Equivalent                                                                  |  |  |  |
|                                                     | APPLIANCES | 9:a | REFREGERATION                  | Built-in- Refrigerator                                                                    |  |  |  |
|                                                     |            | 9.b | CHIMNEY                        | Faber or equivalent                                                                       |  |  |  |
| 9                                                   |            | 9.€ | НОВ                            | Faber or equivalent                                                                       |  |  |  |
| 9                                                   |            | 9.d | GENSHR 15 LITTR                | Jaquar, Racold , Bajaj or Equivalent in each Toilet                                       |  |  |  |
|                                                     |            | 9.6 | GENNER 11 LITTER               | Bajaj or Equivalent in Kitchen                                                            |  |  |  |
|                                                     |            | 9.f | EXHAUST FAN                    | One in each Toilet & Kitchen                                                              |  |  |  |

# Prapased Specifications

| FLAMINGO FLOORS - AIR CONDITIONED INDEPENDENT FLOORS |              |                                |            |                                                                                        |  |  |  |
|------------------------------------------------------|--------------|--------------------------------|------------|----------------------------------------------------------------------------------------|--|--|--|
|                                                      | 1            |                                | ATIONS- LU | UXURY FULLY FURNISHED                                                                  |  |  |  |
| SL No                                                | AREA         | LOCATION                       |            | PROPOSED SPECIFICATION                                                                 |  |  |  |
|                                                      |              | Flooring                       | 1.a        | Premium Vitrified Tiles                                                                |  |  |  |
|                                                      |              | Wall                           | 1.b        | POP Punning with Acrylic Emulsion Paint                                                |  |  |  |
|                                                      |              | Ceiling                        | 1.c        | Oil Bound Distemper with Designer POP Cornice                                          |  |  |  |
|                                                      |              | Pelmets                        | 1.d        | Specially designed pelmets with AC mounting provision                                  |  |  |  |
|                                                      | DRAWING/     | Curtains                       | 1.e        | Curtains-Main and Sheer alongwith hardware                                             |  |  |  |
| 1                                                    | DINING       |                                | 1.f        | Sofa - 2 seater                                                                        |  |  |  |
|                                                      |              | Furniture                      | 1.g        | Coffee Table                                                                           |  |  |  |
|                                                      |              |                                | 1.h<br>1.i | Easy Chair                                                                             |  |  |  |
|                                                      |              |                                |            | Dining Table                                                                           |  |  |  |
|                                                      |              |                                | 1.j        | 4 Nos. Dining Chairs Side Tables - 2 nos                                               |  |  |  |
|                                                      |              | Flooring                       | 1.k<br>2.a | Laminated Wooden Flooring                                                              |  |  |  |
|                                                      |              | Flooring<br>Wall               | 2.a<br>2.b | C                                                                                      |  |  |  |
|                                                      |              |                                |            | POP Punning with Acrylic Emulsion Paint                                                |  |  |  |
|                                                      |              | Ceiling                        | 2.c        | Oil Bound Distemper with Designer POP Cornice                                          |  |  |  |
| 2                                                    | DEDBOOM      | Wardrobe                       | 2.d        | One wardrobe in every bed room                                                         |  |  |  |
| 2                                                    | BEDROOMS     | Pelmets                        | 2.e<br>2.f | Specially designed pelmets with AC mounting provision                                  |  |  |  |
|                                                      |              | Curtains                       |            | Curtains-Main and Sheer alongwith hardware  Bed with headboard and mattress            |  |  |  |
|                                                      |              | Francisco de                   | 2.g<br>2.h | 2 nos. side tables                                                                     |  |  |  |
|                                                      |              | Furniture                      |            |                                                                                        |  |  |  |
|                                                      |              | 77                             | 2.i        | TV Console                                                                             |  |  |  |
|                                                      |              | Flooring                       | 3.a        | Laminated Wooden Flooring                                                              |  |  |  |
|                                                      |              | Wall                           | 3.b        | POP Punning with Acrylic Emulsion Paint                                                |  |  |  |
|                                                      |              | Ceiling                        | 3.c        | Oil Bound Distemper with Designer POP Cornice                                          |  |  |  |
| 2                                                    | CTITION      | Wardrobe                       | 3.d        | Wardrobe in Study Room                                                                 |  |  |  |
| 3                                                    | STUDY        | Pelmets                        | 3.e        | Specially designed pelmets with AC mounting provision                                  |  |  |  |
|                                                      |              | Curtains                       | 3.f        | Curtains-Main and Sheer alongwith hardware                                             |  |  |  |
|                                                      |              | P "                            | 3.g        | Study Table                                                                            |  |  |  |
|                                                      |              | Furniture                      | 3.h        | Study Chair                                                                            |  |  |  |
|                                                      |              | Planting                       | 3.i        | Sofa cum Bed                                                                           |  |  |  |
|                                                      |              | Flooring<br>Kitchen            | 4.a<br>4.b | Vitrified Tiles                                                                        |  |  |  |
| 4                                                    | KITCHEN      | Wall                           | -          | Modular kitchen with Built in Fridge (Above & below Counter both)                      |  |  |  |
|                                                      |              |                                | 4.c<br>4.d | Premium Tiles upto 2 Ft above the counter & rest Acrylic Emulsion Paint                |  |  |  |
|                                                      |              | Ceiling<br>Flooring            | 5.a        | POP False Ceiling  Anti Skid Tiles, Size 600 X 600 mm                                  |  |  |  |
|                                                      |              | Wall                           | 5.a<br>5.b | Ceramic Tiles upto False Ceiling, Size 300 X 600 mm                                    |  |  |  |
|                                                      |              | Fittings & Fixtures            | 5.c        | Jaguar/Hindware/Kohler or Equivalent                                                   |  |  |  |
| 5                                                    | TOILETS      | Vanity Counter                 | 5.d        | One in each Toilet                                                                     |  |  |  |
|                                                      |              | Mirror                         | 5.e        | One in each Toilet                                                                     |  |  |  |
|                                                      |              | Ceiling                        | 5.f        | POP False ceiling                                                                      |  |  |  |
|                                                      |              | Flooring                       | 6.a        | Anti Skid Tiles                                                                        |  |  |  |
|                                                      |              | Wall                           | 6.b        | Weather Proof External Texture Paint                                                   |  |  |  |
| 6                                                    | BALCONY      | Ceiling                        | 6.c        | Oil Bound Distemper.                                                                   |  |  |  |
|                                                      |              | Front and Rear Balcony Railing | 6.d        | MS Railings                                                                            |  |  |  |
|                                                      |              | Flooring                       | 7.a        | Granite Flooring                                                                       |  |  |  |
|                                                      |              | Railing                        | 7.b        | Mild steel railing with hardwood Top                                                   |  |  |  |
| 7                                                    | STAIRCASE    | Main Door                      | 7.c        | Door with shutter                                                                      |  |  |  |
|                                                      |              | Wall                           | 7.d        | External Texture Paint                                                                 |  |  |  |
|                                                      |              | Split Air Conditioning         | 8.a        | 3 Nos. of 1.5 Tons one each in Both Bedrooms and Living Room, 1.0 Ton AC in Study Room |  |  |  |
|                                                      |              | 100% Power Back Up             | 8.b        | Extra Cost as per company Policy.                                                      |  |  |  |
| 8                                                    | GENERAL      | Internal Doors                 | 8.c        | High Quality Moulded Panel Doors with Imported Skin                                    |  |  |  |
|                                                      |              | External Doors and Windows     | 8.d        | UPVC Door Windows with toughened glass                                                 |  |  |  |
|                                                      |              | Modular Swithes                | 8.e        | North-West or Equivalent                                                               |  |  |  |
|                                                      |              | TV                             | 9.a        | 40 inches LED TV- Sony/Samsung or Equivalent - 3 Nos                                   |  |  |  |
|                                                      |              | MICROWAVE                      | 9.b        | Microwave Oven                                                                         |  |  |  |
|                                                      |              | WASHING MACHINE                | 9.c        | Fully Automatic Machine (5.5 kg Load )                                                 |  |  |  |
|                                                      |              | REFRIGERATOR                   | 9.d        | Built-in-Refrigerator                                                                  |  |  |  |
| 9                                                    | APPLIANCES   | CHIMNEY                        | 9.u<br>9.e | Faber or equivalent                                                                    |  |  |  |
| ,                                                    | THE LIMITORS | HOB                            | 9.f        | Faber or equivalent Faber or equivalent                                                |  |  |  |
|                                                      |              | GEYSER 15 LTR                  | 9.g        | Jaquar, Racold, Bajaj or Equivalent in each Toilet                                     |  |  |  |
|                                                      |              | GEYSER 1 LTR                   | 9.h        | Bajaj or Equivalent in Each Tonet  Bajaj or Equivalent in Kitchen                      |  |  |  |
|                                                      |              | EXHAUST FAN                    | 9.i        | One in each Toilet & Kitchen                                                           |  |  |  |
|                                                      |              | LIMITOUT THIN                  | 7.1        | One in each route & Ritchen                                                            |  |  |  |