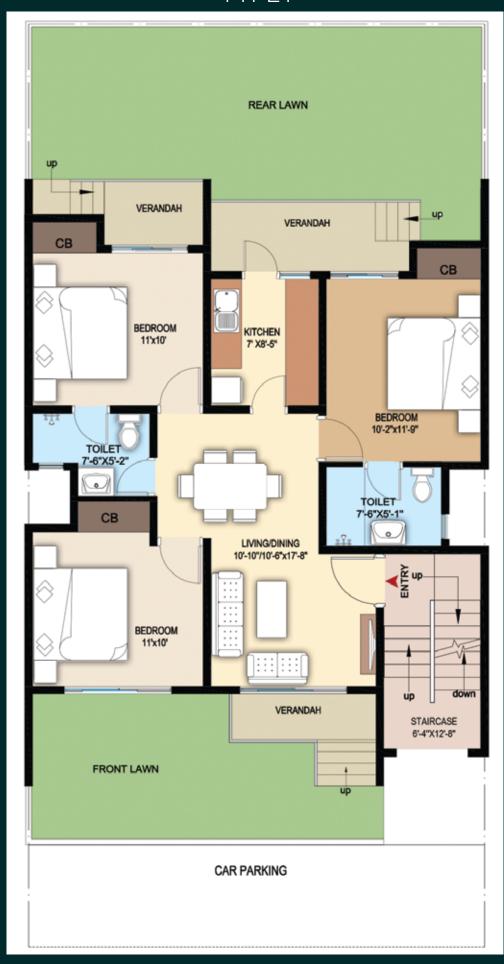

### LOWER GROUND FLOOR PLAN

LOWER GROUND FLOOR CARPET AREA: GROUND FLOOR CARPET AREA: FRONT VERANDAH AREA: REAR VERANDAH AREA: FRONT LAWN & OPEN AREA: REAR LAWN & OPEN AREA: COMMON AREA:

TOTAL SUPER AREA:

674 SFT (62.62 SQM) 644 SFT (59.83 SQM) 15 SFT (1.36 SQM) 70 SFT (6.56 SQM) 158 SFT (14.7 SQM) 339 SFT (31.52 SQM) 415 SFT (38.55 SQM) 2315 SFT (215.06 SQM)

GROUND FLOOR PLAN