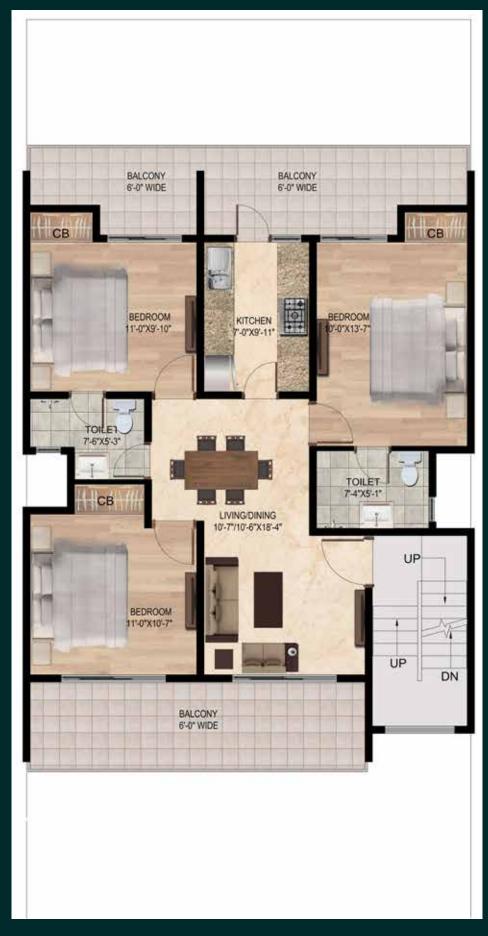

### LOWER GROUND FLOOR PLAN

LOWER GROUND FLOOR CARPET AREA: GROUND FLOOR CARPET AREA: FRONT VERANDAH AREA: REAR VERANDAH AREA: FRONT LAWN & OPEN AREA: REAR LAWN & OPEN AREA: COMMON AREA:

TOTAL SUPER AREA:

674 SFT (62.62 SQM) 644 SFT (59.83 SQM) 15 SFT (1.36 SQM) 70 SFT (6.56 SQM) 158 SFT (14.7 SQM) 339 SFT (31.52 SQM) 415 SFT (38.55 SQM) 2315 SFT (215.06 SQM)

GROUND FLOOR PLAN

#### FIRST FLOOR PLAN

CARPET AREA: BALCONY AREA: COMMON AREA: SUPER AREA: 644 SFT (59.83 SQM) 233 SFT (21.65 SQM) 216 SFT (20.06 SQM) 1093 SFT (101.54 SQM)

### SECOND FLOOR PLAN

SECOND FLOOR CARPET AREA: TERRACE FLOOR AREA: BALCONY AREA: COMMON AREA: TOTAL SUPER AREA: 644 SFT (59.83 SQM) 598 SFT (55.55 SQM) 233 SFT (21.65 SQM) 216 SFT (20.06 SQM) 1691 SFT (157.09 SQM)