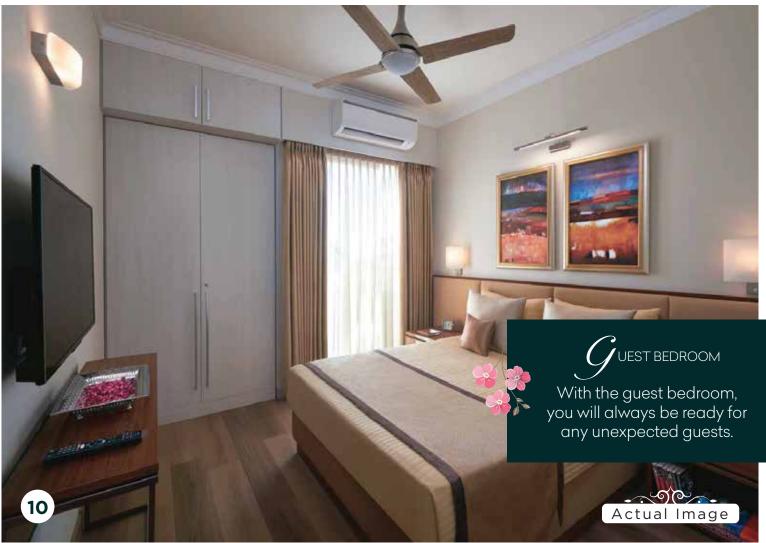

# Proposed Specifications

| FLAMINGO FLOORS -AIR CONDITIONED INDEPENDENT FLOORS |                    |     |                            |                                                                               |  |  |  |
|-----------------------------------------------------|--------------------|-----|----------------------------|-------------------------------------------------------------------------------|--|--|--|
| SPECIFICATIONS- CLASSIC                             |                    |     |                            |                                                                               |  |  |  |
| SL No                                               | AREA               |     | LOCATION                   | SPECIFICATIONS                                                                |  |  |  |
|                                                     | DR HIMTO!          | 1.a | Flooring                   | Vitrified Tiles                                                               |  |  |  |
| 1                                                   | DRAWING/<br>DINING | 1.b | Wall                       | POP Punning with Acrylic Emulsion Paint                                       |  |  |  |
|                                                     |                    | 1.c | Ceiling                    | Oil Bound Distemper with Designer POP Cornice                                 |  |  |  |
|                                                     | BEDROOMS           | 2.a | Flooring                   | Laminated Wooden Flooring                                                     |  |  |  |
| 2                                                   |                    | 2.b | Wall                       | POP Punning with Acrylic Emulsion Paint                                       |  |  |  |
| 2                                                   |                    | 2.c | Ceiling                    | Oil Bound Distemper with Designer POP Cornice                                 |  |  |  |
|                                                     |                    | 2.d | Wardrobe                   | One Wardrobe in every bedroom                                                 |  |  |  |
|                                                     |                    | 3.a | Flooring                   | Laminated Wooden Flooring                                                     |  |  |  |
| 3                                                   | STUDY              | 3.b | Wall                       | POP Punning with Acrylic Emulsion Paint                                       |  |  |  |
|                                                     |                    | 3.c | Ceiling                    | Oil Bound Distemper with Designer POP Cornice                                 |  |  |  |
|                                                     |                    | 4.a | Flooring                   | Anti Skid Tiles                                                               |  |  |  |
| 4                                                   | KITCHEN            | 4.b | Kitchen                    | Semi Modular Kitchen                                                          |  |  |  |
| 4                                                   | KIICHEN            | 4.c | Wall                       | Tiles up to 2 Ft above the counter & rest Acrylic Emulsion Paint              |  |  |  |
|                                                     |                    | 4.d | Ceiling                    | Oil Bound Distemper with Designer POP Cornice                                 |  |  |  |
|                                                     |                    | 5.a | Flooring                   | Anti Skid Tiles                                                               |  |  |  |
| 5                                                   | TOURTE             | 5.b | Wall                       | Ceramic Tiles up to 7'                                                        |  |  |  |
| 5                                                   | TOILETS            | 5.c | CP Fittings & Fixtures     | Jaguar or Equivalent                                                          |  |  |  |
|                                                     |                    | 5.d | Ceiling                    | OBD/False Ceiling/MR Board                                                    |  |  |  |
|                                                     | BALCONY            | 6.a | Flooring                   | Anti Skid Tiles                                                               |  |  |  |
| 6                                                   |                    | 6.b | Wall                       | Weather Proof External Texture Paint                                          |  |  |  |
| 0                                                   |                    | 6.c | Ceiling                    | Oil Bound Distemper                                                           |  |  |  |
|                                                     |                    | 6.d | Balcony Railing            | MS Railings in Front and Rear Balcony                                         |  |  |  |
|                                                     | STAIRCASE          | 7.a | Flooring                   | Granite Flooring                                                              |  |  |  |
| 7                                                   |                    | 7.b | Railing                    | Mild steel railing                                                            |  |  |  |
|                                                     |                    | 7.c | Wall                       | External Texture Paint                                                        |  |  |  |
|                                                     | GENERAL            | 8.a | Split Air Conditioning     | 3 Nos. of 1.5 Tons in Both Bedrooms and Living Room, 1.0 Ton AC in Study Room |  |  |  |
| 0                                                   |                    | 8.b | Internal Doors             | Moulded panel/Flush doors                                                     |  |  |  |
| 8                                                   |                    | 8.c | External Doors and Windows | UPVC With Toughened Glass                                                     |  |  |  |
|                                                     |                    | 8.d | Electrical Switches        | High Quality Modular Switches                                                 |  |  |  |

# Proposed Specifications

| FLAMINGO FLOORS- AIR CONDITIONED INDEPENDENT FLOORS |            |     |                                |                                                                                           |  |  |  |
|-----------------------------------------------------|------------|-----|--------------------------------|-------------------------------------------------------------------------------------------|--|--|--|
| SPECIFICATIONS- LUXURY                              |            |     |                                |                                                                                           |  |  |  |
| SL No                                               | AREA       |     | LOCATION                       | PROPOSED SPECIFICATION                                                                    |  |  |  |
|                                                     |            | 1.a | Flooring                       | Premium Vitrified Tiles                                                                   |  |  |  |
| 1                                                   | DRAWING/   | 1.b | Wall                           | POP Punning with Acrylic Emulsion Paint                                                   |  |  |  |
|                                                     | DINING     | 1.6 | Ceiling                        | Oil Bound Distemper with Designer POP Cornice                                             |  |  |  |
|                                                     |            | 1.d | Pelmets                        | Specially designed pelmets with AC mounting provision                                     |  |  |  |
|                                                     |            | 2.a | Flooring                       | Laminated Wooden Flooring                                                                 |  |  |  |
|                                                     |            | 2.b | Wall                           | POP Punning with Acrylic Emulsion Paint                                                   |  |  |  |
| 2                                                   | BEDROOMS   | 2.€ | Ceiling                        | Oil Bound Distemper with Designer POP Cornice                                             |  |  |  |
|                                                     |            | 2.d | Wardrobe                       | One wardrobe in every bedroom                                                             |  |  |  |
|                                                     |            | 2.€ | Pelmets                        | Specially designed pelmets with AC mounting provision                                     |  |  |  |
|                                                     |            | 3:8 | Flooring                       | Laminated Wooden Flooring                                                                 |  |  |  |
|                                                     |            | 3.b | Wall                           | POP Punning with Acrylic Emulsion Paint                                                   |  |  |  |
| 3                                                   | STUDY      | 3.€ | Ceiling                        | Oil Bound Distemper with Designer POP Cornice                                             |  |  |  |
|                                                     |            | 3.d | Wardrobe                       | Wardrobe in Study Room                                                                    |  |  |  |
|                                                     |            | 3:6 | Pelmets                        | Specially designed pelmets with AC mounting provision                                     |  |  |  |
|                                                     |            | 4.a | Flooring                       | Premium Vitrified Tiles                                                                   |  |  |  |
| 4                                                   | KITCHEN    | 4.b | Kitchen                        | Modular kitchen with Built in Fridge (Above & below Counter both)                         |  |  |  |
| 1                                                   | KHOHEN     | 4.€ | Wall                           | Premium Tiles upto 2 Ft above the counter & rest Acrylic Emulsion Paint                   |  |  |  |
|                                                     |            | 4:d | Ceiling                        | POP False Ceiling                                                                         |  |  |  |
|                                                     |            | 5:a | Flooring                       | Anti Skid Tiles, Size 600 X 600 mm                                                        |  |  |  |
|                                                     |            | 5.b | Wall                           | Ceramic Tiles upto False Ceiling, Size 300 X 600 mm                                       |  |  |  |
| 5                                                   | TOILETS    | 5.€ | Fittings & Fixtures            | Jaguar/Hindware/Kohler or Equivalent                                                      |  |  |  |
|                                                     | TOTHETS    | 5.d | Vanity Counter                 | One in each Toilet                                                                        |  |  |  |
|                                                     |            | 5.6 | Mirror                         | One in each Toilet                                                                        |  |  |  |
|                                                     |            | 5.f | Ceiling                        | POP False ceiling                                                                         |  |  |  |
|                                                     | BALCONY    | 6.a | Flooring                       | Anti Skid Tiles                                                                           |  |  |  |
| 6                                                   |            | 6.b | Wall                           | Weather Proof External Texture Paint                                                      |  |  |  |
|                                                     |            | 6:€ | Ceiling                        | Oil Bound Distemper.                                                                      |  |  |  |
|                                                     |            | 6.d | Front and Rear Balcony Railing | M8 Railings                                                                               |  |  |  |
|                                                     | STAIRCASE  | 7.a | Flooring                       | Granite Flooring                                                                          |  |  |  |
| 7                                                   |            | 7:b | Railing                        | Mild steel railing with hardwood Top                                                      |  |  |  |
| ,                                                   |            | 7:€ | Main Door                      | Door with shutter                                                                         |  |  |  |
|                                                     |            | 7:d | Wall                           | External Texture Paint                                                                    |  |  |  |
| 8                                                   | GENERAL    | 8.a | Split Air Conditioning         | 3 Nos. of 1.5 Tons one each in Both Bedrooms and Living Room, 1.0 Ton AC in Study<br>Room |  |  |  |
|                                                     |            | 8.b | 100% Power Back Up             | Extra Cost as per company Policy.                                                         |  |  |  |
|                                                     |            | 8:€ | Internal Doors                 | High Quality Moulded Panel Doors with Imported Skin                                       |  |  |  |
|                                                     |            | 8:d | External Doors and Windows     | UPVC Door Windows with toughened glass                                                    |  |  |  |
|                                                     |            | 8:6 | Modular Swithes                | North-West or Equivalent                                                                  |  |  |  |
|                                                     | APPLIANCES | 9:a | REFREGERATION                  | Built-in- Refrigerator                                                                    |  |  |  |
|                                                     |            | 9.b | CHIMNEY                        | Faber or equivalent                                                                       |  |  |  |
| 9                                                   |            | 9.€ | НОВ                            | Faber or equivalent                                                                       |  |  |  |
| 9                                                   |            | 9.d | GENSHR 15 LITTR                | Jaquar, Racold , Bajaj or Equivalent in each Toilet                                       |  |  |  |
|                                                     |            | 9.6 | GENNER 11 LITTER               | Bajaj or Equivalent in Kitchen                                                            |  |  |  |
|                                                     |            | 9.f | EXHAUST FAN                    | One in each Toilet & Kitchen                                                              |  |  |  |

# Prapased Specifications

| FLAMINGO FLOORS - AIR CONDITIONED INDEPENDENT FLOORS |              |                                |            |                                                                                        |  |  |  |
|------------------------------------------------------|--------------|--------------------------------|------------|----------------------------------------------------------------------------------------|--|--|--|
|                                                      | 1            |                                | ATIONS- LU | UXURY FULLY FURNISHED                                                                  |  |  |  |
| SL No                                                | AREA         | LOCATION                       |            | PROPOSED SPECIFICATION                                                                 |  |  |  |
|                                                      |              | Flooring                       | 1.a        | Premium Vitrified Tiles                                                                |  |  |  |
|                                                      |              | Wall                           | 1.b        | POP Punning with Acrylic Emulsion Paint                                                |  |  |  |
|                                                      |              | Ceiling                        | 1.c        | Oil Bound Distemper with Designer POP Cornice                                          |  |  |  |
|                                                      |              | Pelmets                        | 1.d        | Specially designed pelmets with AC mounting provision                                  |  |  |  |
|                                                      | DRAWING/     | Curtains                       | 1.e        | Curtains-Main and Sheer alongwith hardware                                             |  |  |  |
| 1                                                    | DINING       |                                | 1.f        | Sofa - 2 seater                                                                        |  |  |  |
|                                                      |              | Furniture                      | 1.g        | Coffee Table                                                                           |  |  |  |
|                                                      |              |                                | 1.h<br>1.i | Easy Chair                                                                             |  |  |  |
|                                                      |              |                                |            | Dining Table                                                                           |  |  |  |
|                                                      |              |                                | 1.j        | 4 Nos. Dining Chairs Side Tables - 2 nos                                               |  |  |  |
|                                                      |              | Flooring                       | 1.k<br>2.a | Laminated Wooden Flooring                                                              |  |  |  |
|                                                      |              | Flooring<br>Wall               | 2.a<br>2.b | C                                                                                      |  |  |  |
|                                                      |              |                                |            | POP Punning with Acrylic Emulsion Paint                                                |  |  |  |
|                                                      |              | Ceiling                        | 2.c        | Oil Bound Distemper with Designer POP Cornice                                          |  |  |  |
| 2                                                    | DEDBOOM      | Wardrobe                       | 2.d        | One wardrobe in every bed room                                                         |  |  |  |
| 2                                                    | BEDROOMS     | Pelmets                        | 2.e<br>2.f | Specially designed pelmets with AC mounting provision                                  |  |  |  |
|                                                      |              | Curtains                       |            | Curtains-Main and Sheer alongwith hardware  Bed with headboard and mattress            |  |  |  |
|                                                      |              | Francisco de                   | 2.g<br>2.h | 2 nos. side tables                                                                     |  |  |  |
|                                                      |              | Furniture                      |            |                                                                                        |  |  |  |
|                                                      |              | 77                             | 2.i        | TV Console                                                                             |  |  |  |
|                                                      |              | Flooring                       | 3.a        | Laminated Wooden Flooring                                                              |  |  |  |
|                                                      |              | Wall                           | 3.b        | POP Punning with Acrylic Emulsion Paint                                                |  |  |  |
|                                                      |              | Ceiling                        | 3.c        | Oil Bound Distemper with Designer POP Cornice                                          |  |  |  |
| 2                                                    | CTITION      | Wardrobe                       | 3.d        | Wardrobe in Study Room                                                                 |  |  |  |
| 3                                                    | STUDY        | Pelmets                        | 3.e        | Specially designed pelmets with AC mounting provision                                  |  |  |  |
|                                                      |              | Curtains                       | 3.f        | Curtains-Main and Sheer alongwith hardware                                             |  |  |  |
|                                                      |              | P "                            | 3.g        | Study Table                                                                            |  |  |  |
|                                                      |              | Furniture                      | 3.h        | Study Chair                                                                            |  |  |  |
|                                                      |              | Planting                       | 3.i        | Sofa cum Bed                                                                           |  |  |  |
|                                                      |              | Flooring<br>Kitchen            | 4.a<br>4.b | Vitrified Tiles                                                                        |  |  |  |
| 4                                                    | KITCHEN      | Wall                           | -          | Modular kitchen with Built in Fridge (Above & below Counter both)                      |  |  |  |
|                                                      |              |                                | 4.c<br>4.d | Premium Tiles upto 2 Ft above the counter & rest Acrylic Emulsion Paint                |  |  |  |
|                                                      |              | Ceiling<br>Flooring            | 5.a        | POP False Ceiling  Anti Skid Tiles, Size 600 X 600 mm                                  |  |  |  |
|                                                      |              | Wall                           | 5.a<br>5.b | Ceramic Tiles upto False Ceiling, Size 300 X 600 mm                                    |  |  |  |
|                                                      |              | Fittings & Fixtures            | 5.c        | Jaguar/Hindware/Kohler or Equivalent                                                   |  |  |  |
| 5                                                    | TOILETS      | Vanity Counter                 | 5.d        | One in each Toilet                                                                     |  |  |  |
|                                                      |              | Mirror                         | 5.e        | One in each Toilet                                                                     |  |  |  |
|                                                      |              | Ceiling                        | 5.f        | POP False ceiling                                                                      |  |  |  |
|                                                      |              | Flooring                       | 6.a        | Anti Skid Tiles                                                                        |  |  |  |
|                                                      |              | Wall                           | 6.b        | Weather Proof External Texture Paint                                                   |  |  |  |
| 6                                                    | BALCONY      | Ceiling                        | 6.c        | Oil Bound Distemper.                                                                   |  |  |  |
|                                                      |              | Front and Rear Balcony Railing | 6.d        | MS Railings                                                                            |  |  |  |
|                                                      |              | Flooring                       | 7.a        | Granite Flooring                                                                       |  |  |  |
|                                                      |              | Railing                        | 7.b        | Mild steel railing with hardwood Top                                                   |  |  |  |
| 7                                                    | STAIRCASE    | Main Door                      | 7.c        | Door with shutter                                                                      |  |  |  |
|                                                      |              | Wall                           | 7.d        | External Texture Paint                                                                 |  |  |  |
|                                                      |              | Split Air Conditioning         | 8.a        | 3 Nos. of 1.5 Tons one each in Both Bedrooms and Living Room, 1.0 Ton AC in Study Room |  |  |  |
|                                                      |              | 100% Power Back Up             | 8.b        | Extra Cost as per company Policy.                                                      |  |  |  |
| 8                                                    | GENERAL      | Internal Doors                 | 8.c        | High Quality Moulded Panel Doors with Imported Skin                                    |  |  |  |
|                                                      |              | External Doors and Windows     | 8.d        | UPVC Door Windows with toughened glass                                                 |  |  |  |
|                                                      |              | Modular Swithes                | 8.e        | North-West or Equivalent                                                               |  |  |  |
|                                                      |              | TV                             | 9.a        | 40 inches LED TV- Sony/Samsung or Equivalent - 3 Nos                                   |  |  |  |
|                                                      |              | MICROWAVE                      | 9.b        | Microwave Oven                                                                         |  |  |  |
|                                                      |              | WASHING MACHINE                | 9.c        | Fully Automatic Machine (5.5 kg Load )                                                 |  |  |  |
|                                                      |              | REFRIGERATOR                   | 9.d        | Built-in-Refrigerator                                                                  |  |  |  |
| 9                                                    | APPLIANCES   | CHIMNEY                        | 9.u<br>9.e | Faber or equivalent                                                                    |  |  |  |
| ,                                                    | THE LIMITORS | HOB                            | 9.f        | Faber or equivalent Faber or equivalent                                                |  |  |  |
|                                                      |              | GEYSER 15 LTR                  | 9.g        | Jaquar, Racold, Bajaj or Equivalent in each Toilet                                     |  |  |  |
|                                                      |              | GEYSER 1 LTR                   | 9.h        | Bajaj or Equivalent in Each Tonet  Bajaj or Equivalent in Kitchen                      |  |  |  |
|                                                      |              | EXHAUST FAN                    | 9.i        | One in each Toilet & Kitchen                                                           |  |  |  |
|                                                      |              | LIMITOUT THIN                  | 7.1        | One in each route & Ritchen                                                            |  |  |  |