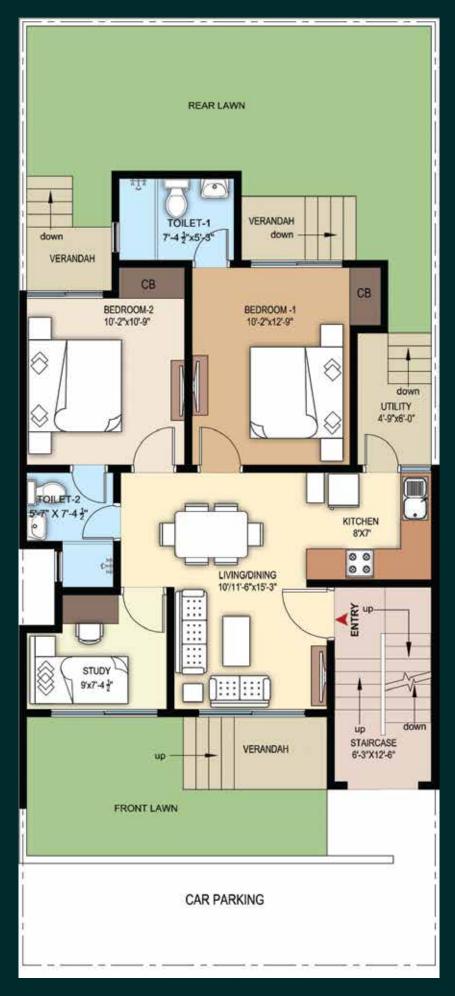

REAL ESTATE AWARDS, 2018

IBB AWARDS, 2018

ASIA REAL ESTATE EXCELLENCE AWARDS, 2018

Flaar plans

180

sq. yds. plat size

### LOWER GROUND FLOOR PLAN

LOWER GROUND FLOOR CARPET AREA: GROUND FLOOR CARPET AREA: FRONT VERANDAH AREA: REAR VERANDAH AREA: FRONT LAWN & OPEN AREA: REAR LAWN & OPEN AREA: COMMON AREA:

TOTAL SUPER AREA:

674 SFT (62.62 SQM) 644 SFT (59.83 SQM) 15 SFT (1.36 SQM) 70 SFT (6.56 SQM) 158 SFT (14.7 SQM) 339 SFT (31.52 SQM) 415 SFT (38.55 SQM) 2315 SFT (215.06 SQM)

GROUND FLOOR PLAN