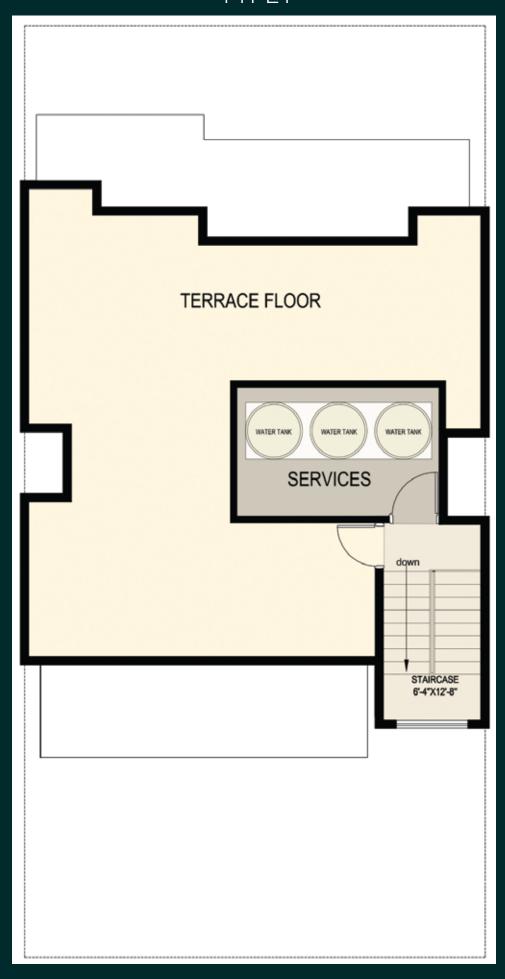

### SECOND FLOOR PLAN

SECOND FLOOR CARPET AREA: TERRACE FLOOR AREA: BALCONY AREA: COMMON AREA: TOTAL SUPER AREA: 644 SFT (59.83 SQM) 598 SFT (55.55 SQM) 233 SFT (21.65 SQM) 216 SFT (20.06 SQM) 1691 SFT (157.09 SQM)

## SECOND FLOOR PLAN

SECOND FLOOR CARPET AREA: TERRACE FLOOR AREA: BALCONY AREA: COMMON AREA: TOTAL SUPER AREA:

700 SFT (65.03 SQM) 624 SFT (57.97 SQM) 279 SFT (25.92 SQM) 251 SFT (23.31 SQM) 1854 SFT (172.24 SQM)

#### SECOND FLOOR PLAN

SECOND FLOOR CARPET AREA: TERRACE FLOOR AREA: BALCONY AREA: COMMON AREA: TOTAL SUPER AREA: 744 SFT (69.11 SQM) 668 SFT (62.05 SQM) 279 SFT (25.92 SQM) 251 SFT (23.31 SQM) 1942 SFT (180.41 SQM)