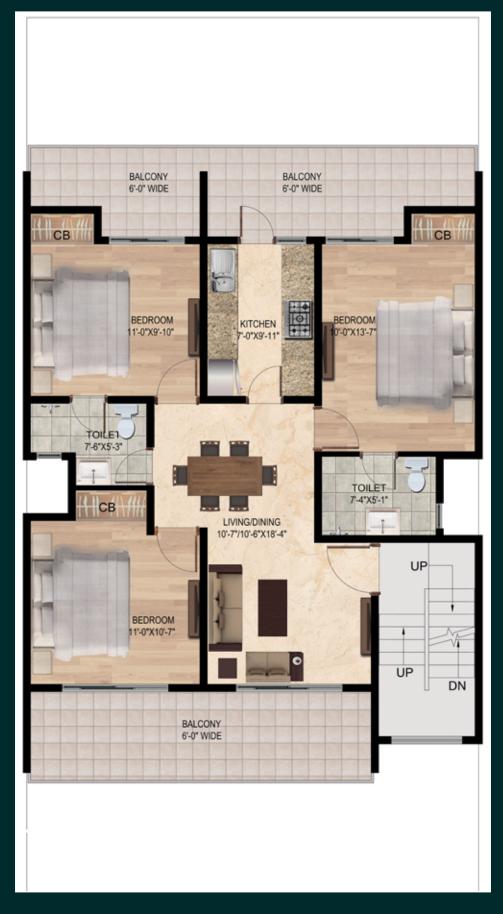

#### LOWER GROUND FLOOR PLAN

LOWER GROUND FLOOR CARPET AREA:
GROUND FLOOR CARPET AREA:
FRONT VERANDAH AREA:
REAR VERANDAH AREA:
FRONT LAWN & OPEN AREA:
REAR LAWN & OPEN AREA:
COMMON AREA:
TOTAL SUPER AREA:

730 SFT (67.82 SQM) 700 SFT (65.03 SQM) 29 SFT (2.72 SQM) 79 SFT (7.39 SQM) 178 SFT (16.5 SQM) 332 SFT (30.86 SQM) 467 SFT (43.38 SQM) 2515 SFT (233.64 SQM)

## FIRST FLOOR PLAN

CARPET AREA: BALCONY AREA: COMMON AREA: SUPER AREA: 700 SFT (65.03 SQM) 279 SFT (25.92 SQM) 251 SFT (23.31 SQM) 1230 SFT (114.26 SQM)

## SECOND FLOOR PLAN

SECOND FLOOR CARPET AREA: TERRACE FLOOR AREA: BALCONY AREA: COMMON AREA: TOTAL SUPER AREA:

700 SFT (65.03 SQM) 624 SFT (57.97 SQM) 279 SFT (25.92 SQM) 251 SFT (23.31 SQM) 1854 SFT (172.24 SQM)