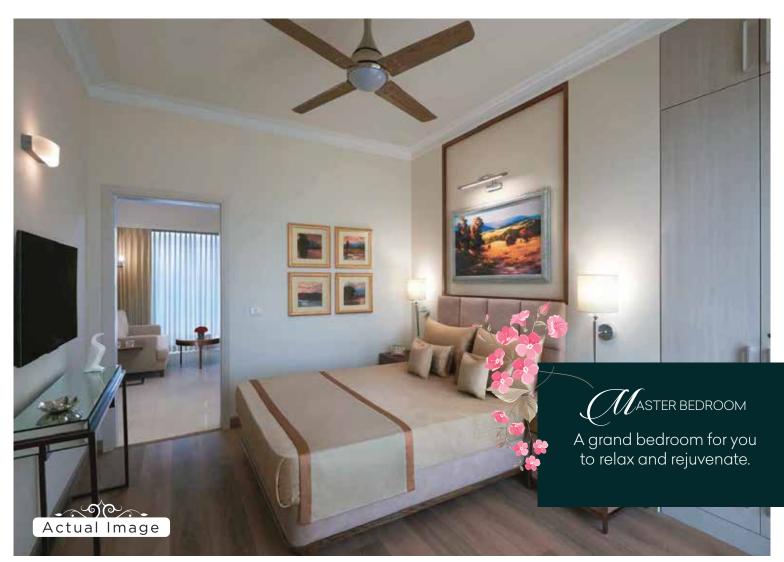

# Proposed Specifications

| FLAMINGO FLOORS -AIR CONDITIONED INDEPENDENT FLOORS |                    |     |                            |                                                                               |  |  |  |
|-----------------------------------------------------|--------------------|-----|----------------------------|-------------------------------------------------------------------------------|--|--|--|
| SPECIFICATIONS- CLASSIC                             |                    |     |                            |                                                                               |  |  |  |
| SL No                                               | AREA               |     | LOCATION                   | SPECIFICATIONS                                                                |  |  |  |
|                                                     | DR HIMTO!          | 1.a | Flooring                   | Vitrified Tiles                                                               |  |  |  |
| 1                                                   | DRAWING/<br>DINING | 1.b | Wall                       | POP Punning with Acrylic Emulsion Paint                                       |  |  |  |
|                                                     |                    | 1.c | Ceiling                    | Oil Bound Distemper with Designer POP Cornice                                 |  |  |  |
|                                                     | BEDROOMS           | 2.a | Flooring                   | Laminated Wooden Flooring                                                     |  |  |  |
| 2                                                   |                    | 2.b | Wall                       | POP Punning with Acrylic Emulsion Paint                                       |  |  |  |
| 2                                                   |                    | 2.c | Ceiling                    | Oil Bound Distemper with Designer POP Cornice                                 |  |  |  |
|                                                     |                    | 2.d | Wardrobe                   | One Wardrobe in every bedroom                                                 |  |  |  |
|                                                     |                    | 3.a | Flooring                   | Laminated Wooden Flooring                                                     |  |  |  |
| 3                                                   | STUDY              | 3.b | Wall                       | POP Punning with Acrylic Emulsion Paint                                       |  |  |  |
|                                                     |                    | 3.c | Ceiling                    | Oil Bound Distemper with Designer POP Cornice                                 |  |  |  |
|                                                     |                    | 4.a | Flooring                   | Anti Skid Tiles                                                               |  |  |  |
| 4                                                   | KITCHEN            | 4.b | Kitchen                    | Semi Modular Kitchen                                                          |  |  |  |
| 4                                                   | KIICHEN            | 4.c | Wall                       | Tiles up to 2 Ft above the counter & rest Acrylic Emulsion Paint              |  |  |  |
|                                                     |                    | 4.d | Ceiling                    | Oil Bound Distemper with Designer POP Cornice                                 |  |  |  |
|                                                     |                    | 5.a | Flooring                   | Anti Skid Tiles                                                               |  |  |  |
| 5                                                   | TOURTE             | 5.b | Wall                       | Ceramic Tiles up to 7'                                                        |  |  |  |
| 5                                                   | TOILETS            | 5.c | CP Fittings & Fixtures     | Jaguar or Equivalent                                                          |  |  |  |
|                                                     |                    | 5.d | Ceiling                    | OBD/False Ceiling/MR Board                                                    |  |  |  |
|                                                     | BALCONY            | 6.a | Flooring                   | Anti Skid Tiles                                                               |  |  |  |
| 6                                                   |                    | 6.b | Wall                       | Weather Proof External Texture Paint                                          |  |  |  |
| 0                                                   |                    | 6.c | Ceiling                    | Oil Bound Distemper                                                           |  |  |  |
|                                                     |                    | 6.d | Balcony Railing            | MS Railings in Front and Rear Balcony                                         |  |  |  |
|                                                     | STAIRCASE          | 7.a | Flooring                   | Granite Flooring                                                              |  |  |  |
| 7                                                   |                    | 7.b | Railing                    | Mild steel railing                                                            |  |  |  |
|                                                     |                    | 7.c | Wall                       | External Texture Paint                                                        |  |  |  |
|                                                     | GENERAL            | 8.a | Split Air Conditioning     | 3 Nos. of 1.5 Tons in Both Bedrooms and Living Room, 1.0 Ton AC in Study Room |  |  |  |
| 0                                                   |                    | 8.b | Internal Doors             | Moulded panel/Flush doors                                                     |  |  |  |
| 8                                                   |                    | 8.c | External Doors and Windows | UPVC With Toughened Glass                                                     |  |  |  |
|                                                     |                    | 8.d | Electrical Switches        | High Quality Modular Switches                                                 |  |  |  |

# Proposed Specifications

| FLAMINGO FLOORS- AIR CONDITIONED INDEPENDENT FLOORS |            |     |                                |                                                                                           |  |  |  |
|-----------------------------------------------------|------------|-----|--------------------------------|-------------------------------------------------------------------------------------------|--|--|--|
| SPECIFICATIONS- LUXURY                              |            |     |                                |                                                                                           |  |  |  |
| SL No                                               | AREA       |     | LOCATION                       | PROPOSED SPECIFICATION                                                                    |  |  |  |
|                                                     |            | 1.a | Flooring                       | Premium Vitrified Tiles                                                                   |  |  |  |
| 1                                                   | DRAWING/   | 1.b | Wall                           | POP Punning with Acrylic Emulsion Paint                                                   |  |  |  |
|                                                     | DINING     | 1.6 | Ceiling                        | Oil Bound Distemper with Designer POP Cornice                                             |  |  |  |
|                                                     |            | 1.d | Pelmets                        | Specially designed pelmets with AC mounting provision                                     |  |  |  |
|                                                     |            | 2.a | Flooring                       | Laminated Wooden Flooring                                                                 |  |  |  |
|                                                     |            | 2.b | Wall                           | POP Punning with Acrylic Emulsion Paint                                                   |  |  |  |
| 2                                                   | BEDROOMS   | 2.€ | Ceiling                        | Oil Bound Distemper with Designer POP Cornice                                             |  |  |  |
|                                                     |            | 2.d | Wardrobe                       | One wardrobe in every bedroom                                                             |  |  |  |
|                                                     |            | 2.€ | Pelmets                        | Specially designed pelmets with AC mounting provision                                     |  |  |  |
|                                                     |            | 3:8 | Flooring                       | Laminated Wooden Flooring                                                                 |  |  |  |
|                                                     |            | 3.b | Wall                           | POP Punning with Acrylic Emulsion Paint                                                   |  |  |  |
| 3                                                   | STUDY      | 3.€ | Ceiling                        | Oil Bound Distemper with Designer POP Cornice                                             |  |  |  |
|                                                     |            | 3.d | Wardrobe                       | Wardrobe in Study Room                                                                    |  |  |  |
|                                                     |            | 3:6 | Pelmets                        | Specially designed pelmets with AC mounting provision                                     |  |  |  |
|                                                     |            | 4.a | Flooring                       | Premium Vitrified Tiles                                                                   |  |  |  |
| 4                                                   | KITCHEN    | 4.b | Kitchen                        | Modular kitchen with Built in Fridge (Above & below Counter both)                         |  |  |  |
| 1                                                   | KHOHEN     | 4.€ | Wall                           | Premium Tiles upto 2 Ft above the counter & rest Acrylic Emulsion Paint                   |  |  |  |
|                                                     |            | 4:d | Ceiling                        | POP False Ceiling                                                                         |  |  |  |
|                                                     |            | 5:a | Flooring                       | Anti Skid Tiles, Size 600 X 600 mm                                                        |  |  |  |
|                                                     |            | 5.b | Wall                           | Ceramic Tiles upto False Ceiling, Size 300 X 600 mm                                       |  |  |  |
| 5                                                   | TOILETS    | 5.€ | Fittings & Fixtures            | Jaguar/Hindware/Kohler or Equivalent                                                      |  |  |  |
|                                                     | TOTHETS    | 5.d | Vanity Counter                 | One in each Toilet                                                                        |  |  |  |
|                                                     |            | 5.6 | Mirror                         | One in each Toilet                                                                        |  |  |  |
|                                                     |            | 5.f | Ceiling                        | POP False ceiling                                                                         |  |  |  |
|                                                     | BALCONY    | 6.a | Flooring                       | Anti Skid Tiles                                                                           |  |  |  |
| 6                                                   |            | 6.b | Wall                           | Weather Proof External Texture Paint                                                      |  |  |  |
|                                                     |            | 6:€ | Ceiling                        | Oil Bound Distemper.                                                                      |  |  |  |
|                                                     |            | 6.d | Front and Rear Balcony Railing | M8 Railings                                                                               |  |  |  |
|                                                     | STAIRCASE  | 7.a | Flooring                       | Granite Flooring                                                                          |  |  |  |
| 7                                                   |            | 7:b | Railing                        | Mild steel railing with hardwood Top                                                      |  |  |  |
| ,                                                   |            | 7:€ | Main Door                      | Door with shutter                                                                         |  |  |  |
|                                                     |            | 7:d | Wall                           | External Texture Paint                                                                    |  |  |  |
| 8                                                   | GENERAL    | 8.a | Split Air Conditioning         | 3 Nos. of 1.5 Tons one each in Both Bedrooms and Living Room, 1.0 Ton AC in Study<br>Room |  |  |  |
|                                                     |            | 8.b | 100% Power Back Up             | Extra Cost as per company Policy.                                                         |  |  |  |
|                                                     |            | 8:€ | Internal Doors                 | High Quality Moulded Panel Doors with Imported Skin                                       |  |  |  |
|                                                     |            | 8:d | External Doors and Windows     | UPVC Door Windows with toughened glass                                                    |  |  |  |
|                                                     |            | 8:6 | Modular Swithes                | North-West or Equivalent                                                                  |  |  |  |
|                                                     | APPLIANCES | 9:a | REFREGERATION                  | Built-in- Refrigerator                                                                    |  |  |  |
|                                                     |            | 9.b | CHIMNEY                        | Faber or equivalent                                                                       |  |  |  |
| 9                                                   |            | 9.€ | НОВ                            | Faber or equivalent                                                                       |  |  |  |
| 9                                                   |            | 9.d | GENSHR 15 LITTR                | Jaquar, Racold , Bajaj or Equivalent in each Toilet                                       |  |  |  |
|                                                     |            | 9.6 | GENNER 11 LITTER               | Bajaj or Equivalent in Kitchen                                                            |  |  |  |
|                                                     |            | 9.f | EXHAUST FAN                    | One in each Toilet & Kitchen                                                              |  |  |  |

# Prapased Specifications

| FLAMINGO FLOORS - AIR CONDITIONED INDEPENDENT FLOORS |              |                                |            |                                                                                        |  |  |  |
|------------------------------------------------------|--------------|--------------------------------|------------|----------------------------------------------------------------------------------------|--|--|--|
|                                                      | 1            |                                | ATIONS- LU | UXURY FULLY FURNISHED                                                                  |  |  |  |
| SL No                                                | AREA         | LOCATION                       |            | PROPOSED SPECIFICATION                                                                 |  |  |  |
|                                                      |              | Flooring                       | 1.a        | Premium Vitrified Tiles                                                                |  |  |  |
|                                                      |              | Wall                           | 1.b        | POP Punning with Acrylic Emulsion Paint                                                |  |  |  |
|                                                      |              | Ceiling                        | 1.c        | Oil Bound Distemper with Designer POP Cornice                                          |  |  |  |
|                                                      |              | Pelmets                        | 1.d        | Specially designed pelmets with AC mounting provision                                  |  |  |  |
|                                                      | DRAWING/     | Curtains                       | 1.e        | Curtains-Main and Sheer alongwith hardware                                             |  |  |  |
| 1                                                    | DINING       |                                | 1.f        | Sofa - 2 seater                                                                        |  |  |  |
|                                                      |              | Furniture                      | 1.g        | Coffee Table                                                                           |  |  |  |
|                                                      |              |                                | 1.h<br>1.i | Easy Chair                                                                             |  |  |  |
|                                                      |              |                                |            | Dining Table                                                                           |  |  |  |
|                                                      |              |                                | 1.j        | 4 Nos. Dining Chairs Side Tables - 2 nos                                               |  |  |  |
|                                                      |              | Flooring                       | 1.k<br>2.a | Laminated Wooden Flooring                                                              |  |  |  |
|                                                      |              | Flooring<br>Wall               | 2.a<br>2.b | C                                                                                      |  |  |  |
|                                                      |              |                                |            | POP Punning with Acrylic Emulsion Paint                                                |  |  |  |
|                                                      |              | Ceiling                        | 2.c        | Oil Bound Distemper with Designer POP Cornice                                          |  |  |  |
| 2                                                    | DEDBOOM      | Wardrobe                       | 2.d        | One wardrobe in every bed room                                                         |  |  |  |
| 2                                                    | BEDROOMS     | Pelmets                        | 2.e<br>2.f | Specially designed pelmets with AC mounting provision                                  |  |  |  |
|                                                      |              | Curtains                       |            | Curtains-Main and Sheer alongwith hardware  Bed with headboard and mattress            |  |  |  |
|                                                      |              | Francisco de                   | 2.g<br>2.h | 2 nos. side tables                                                                     |  |  |  |
|                                                      |              | Furniture                      |            |                                                                                        |  |  |  |
|                                                      |              | 77                             | 2.i        | TV Console                                                                             |  |  |  |
|                                                      |              | Flooring                       | 3.a        | Laminated Wooden Flooring                                                              |  |  |  |
|                                                      |              | Wall                           | 3.b        | POP Punning with Acrylic Emulsion Paint                                                |  |  |  |
|                                                      |              | Ceiling                        | 3.c        | Oil Bound Distemper with Designer POP Cornice                                          |  |  |  |
| 2                                                    | CTITION      | Wardrobe                       | 3.d        | Wardrobe in Study Room                                                                 |  |  |  |
| 3                                                    | STUDY        | Pelmets                        | 3.e        | Specially designed pelmets with AC mounting provision                                  |  |  |  |
|                                                      |              | Curtains                       | 3.f        | Curtains-Main and Sheer alongwith hardware                                             |  |  |  |
|                                                      |              | P "                            | 3.g        | Study Table                                                                            |  |  |  |
|                                                      |              | Furniture                      | 3.h        | Study Chair                                                                            |  |  |  |
|                                                      |              | Planting                       | 3.i        | Sofa cum Bed                                                                           |  |  |  |
|                                                      |              | Flooring<br>Kitchen            | 4.a<br>4.b | Vitrified Tiles                                                                        |  |  |  |
| 4                                                    | KITCHEN      | Wall                           | -          | Modular kitchen with Built in Fridge (Above & below Counter both)                      |  |  |  |
|                                                      |              |                                | 4.c<br>4.d | Premium Tiles upto 2 Ft above the counter & rest Acrylic Emulsion Paint                |  |  |  |
|                                                      |              | Ceiling<br>Flooring            | 5.a        | POP False Ceiling  Anti Skid Tiles, Size 600 X 600 mm                                  |  |  |  |
|                                                      |              | Wall                           | 5.a<br>5.b | Ceramic Tiles upto False Ceiling, Size 300 X 600 mm                                    |  |  |  |
|                                                      |              | Fittings & Fixtures            | 5.c        | Jaguar/Hindware/Kohler or Equivalent                                                   |  |  |  |
| 5                                                    | TOILETS      | Vanity Counter                 | 5.d        | One in each Toilet                                                                     |  |  |  |
|                                                      |              | Mirror                         | 5.e        | One in each Toilet                                                                     |  |  |  |
|                                                      |              | Ceiling                        | 5.f        | POP False ceiling                                                                      |  |  |  |
|                                                      |              | Flooring                       | 6.a        | Anti Skid Tiles                                                                        |  |  |  |
|                                                      |              | Wall                           | 6.b        | Weather Proof External Texture Paint                                                   |  |  |  |
| 6                                                    | BALCONY      | Ceiling                        | 6.c        | Oil Bound Distemper.                                                                   |  |  |  |
|                                                      |              | Front and Rear Balcony Railing | 6.d        | MS Railings                                                                            |  |  |  |
|                                                      |              | Flooring                       | 7.a        | Granite Flooring                                                                       |  |  |  |
|                                                      |              | Railing                        | 7.b        | Mild steel railing with hardwood Top                                                   |  |  |  |
| 7                                                    | STAIRCASE    | Main Door                      | 7.c        | Door with shutter                                                                      |  |  |  |
|                                                      |              | Wall                           | 7.d        | External Texture Paint                                                                 |  |  |  |
|                                                      |              | Split Air Conditioning         | 8.a        | 3 Nos. of 1.5 Tons one each in Both Bedrooms and Living Room, 1.0 Ton AC in Study Room |  |  |  |
|                                                      |              | 100% Power Back Up             | 8.b        | Extra Cost as per company Policy.                                                      |  |  |  |
| 8                                                    | GENERAL      | Internal Doors                 | 8.c        | High Quality Moulded Panel Doors with Imported Skin                                    |  |  |  |
|                                                      |              | External Doors and Windows     | 8.d        | UPVC Door Windows with toughened glass                                                 |  |  |  |
|                                                      |              | Modular Swithes                | 8.e        | North-West or Equivalent                                                               |  |  |  |
|                                                      |              | TV                             | 9.a        | 40 inches LED TV- Sony/Samsung or Equivalent - 3 Nos                                   |  |  |  |
|                                                      |              | MICROWAVE                      | 9.b        | Microwave Oven                                                                         |  |  |  |
|                                                      |              | WASHING MACHINE                | 9.c        | Fully Automatic Machine (5.5 kg Load )                                                 |  |  |  |
|                                                      |              | REFRIGERATOR                   | 9.d        | Built-in-Refrigerator                                                                  |  |  |  |
| 9                                                    | APPLIANCES   | CHIMNEY                        | 9.u<br>9.e | Faber or equivalent                                                                    |  |  |  |
| ,                                                    | THE LIMITORS | HOB                            | 9.f        | Faber or equivalent Faber or equivalent                                                |  |  |  |
|                                                      |              | GEYSER 15 LTR                  | 9.g        | Jaquar, Racold, Bajaj or Equivalent in each Toilet                                     |  |  |  |
|                                                      |              | GEYSER 1 LTR                   | 9.h        | Bajaj or Equivalent in Each Tonet  Bajaj or Equivalent in Kitchen                      |  |  |  |
|                                                      |              | EXHAUST FAN                    | 9.i        | One in each Toilet & Kitchen                                                           |  |  |  |
|                                                      |              | LIMITOUT THIN                  | 7.1        | One in each route & Ritchen                                                            |  |  |  |