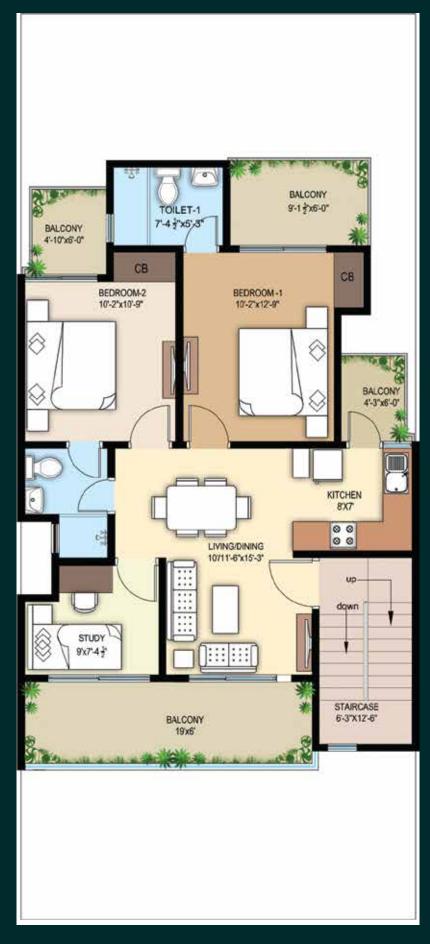

### SECOND FLOOR PLAN

SECOND FLOOR CARPET AREA: TERRACE FLOOR AREA: BALCONY AREA: COMMON AREA: TOTAL SUPER AREA: 644 SFT (59.83 SQM) 598 SFT (55.55 SQM) 233 SFT (21.65 SQM) 216 SFT (20.06 SQM) 1691 SFT (157.09 SQM)