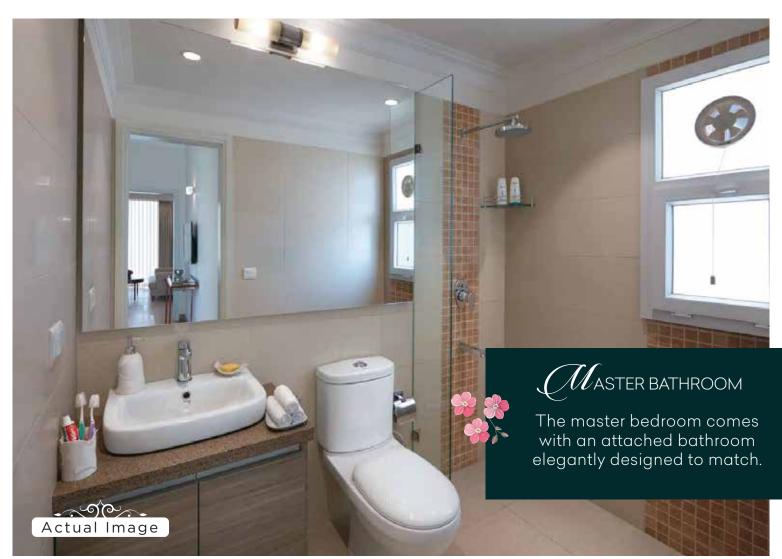

# Proposed Specifications

| FLAMINGO FLOORS -AIR CONDITIONED INDEPENDENT FLOORS |                    |     |                            |                                                                               |  |  |  |
|-----------------------------------------------------|--------------------|-----|----------------------------|-------------------------------------------------------------------------------|--|--|--|
| SPECIFICATIONS- CLASSIC                             |                    |     |                            |                                                                               |  |  |  |
| SL No                                               | AREA               |     | LOCATION                   | SPECIFICATIONS                                                                |  |  |  |
|                                                     | DR HIMTO!          | 1.a | Flooring                   | Vitrified Tiles                                                               |  |  |  |
| 1                                                   | DRAWING/<br>DINING | 1.b | Wall                       | POP Punning with Acrylic Emulsion Paint                                       |  |  |  |
|                                                     |                    | 1.c | Ceiling                    | Oil Bound Distemper with Designer POP Cornice                                 |  |  |  |
|                                                     | BEDROOMS           | 2.a | Flooring                   | Laminated Wooden Flooring                                                     |  |  |  |
| 2                                                   |                    | 2.b | Wall                       | POP Punning with Acrylic Emulsion Paint                                       |  |  |  |
| 2                                                   |                    | 2.c | Ceiling                    | Oil Bound Distemper with Designer POP Cornice                                 |  |  |  |
|                                                     |                    | 2.d | Wardrobe                   | One Wardrobe in every bedroom                                                 |  |  |  |
|                                                     |                    | 3.a | Flooring                   | Laminated Wooden Flooring                                                     |  |  |  |
| 3                                                   | STUDY              | 3.b | Wall                       | POP Punning with Acrylic Emulsion Paint                                       |  |  |  |
|                                                     |                    | 3.c | Ceiling                    | Oil Bound Distemper with Designer POP Cornice                                 |  |  |  |
|                                                     |                    | 4.a | Flooring                   | Anti Skid Tiles                                                               |  |  |  |
| 4                                                   | KITCHEN            | 4.b | Kitchen                    | Semi Modular Kitchen                                                          |  |  |  |
| 4                                                   | KIICHEN            | 4.c | Wall                       | Tiles up to 2 Ft above the counter & rest Acrylic Emulsion Paint              |  |  |  |
|                                                     |                    | 4.d | Ceiling                    | Oil Bound Distemper with Designer POP Cornice                                 |  |  |  |
|                                                     |                    | 5.a | Flooring                   | Anti Skid Tiles                                                               |  |  |  |
| 5                                                   | TOURTE             | 5.b | Wall                       | Ceramic Tiles up to 7'                                                        |  |  |  |
| 5                                                   | TOILETS            | 5.c | CP Fittings & Fixtures     | Jaguar or Equivalent                                                          |  |  |  |
|                                                     |                    | 5.d | Ceiling                    | OBD/False Ceiling/MR Board                                                    |  |  |  |
|                                                     | BALCONY            | 6.a | Flooring                   | Anti Skid Tiles                                                               |  |  |  |
| 6                                                   |                    | 6.b | Wall                       | Weather Proof External Texture Paint                                          |  |  |  |
| 0                                                   |                    | 6.c | Ceiling                    | Oil Bound Distemper                                                           |  |  |  |
|                                                     |                    | 6.d | Balcony Railing            | MS Railings in Front and Rear Balcony                                         |  |  |  |
|                                                     | STAIRCASE          | 7.a | Flooring                   | Granite Flooring                                                              |  |  |  |
| 7                                                   |                    | 7.b | Railing                    | Mild steel railing                                                            |  |  |  |
|                                                     |                    | 7.c | Wall                       | External Texture Paint                                                        |  |  |  |
|                                                     | GENERAL            | 8.a | Split Air Conditioning     | 3 Nos. of 1.5 Tons in Both Bedrooms and Living Room, 1.0 Ton AC in Study Room |  |  |  |
| 0                                                   |                    | 8.b | Internal Doors             | Moulded panel/Flush doors                                                     |  |  |  |
| 8                                                   |                    | 8.c | External Doors and Windows | UPVC With Toughened Glass                                                     |  |  |  |
|                                                     |                    | 8.d | Electrical Switches        | High Quality Modular Switches                                                 |  |  |  |

# Proposed Specifications

| FLAMINGO FLOORS- AIR CONDITIONED INDEPENDENT FLOORS |            |     |                                |                                                                                           |  |  |  |
|-----------------------------------------------------|------------|-----|--------------------------------|-------------------------------------------------------------------------------------------|--|--|--|
| SPECIFICATIONS- LUXURY                              |            |     |                                |                                                                                           |  |  |  |
| SL No                                               | AREA       |     | LOCATION                       | PROPOSED SPECIFICATION                                                                    |  |  |  |
|                                                     |            | 1.a | Flooring                       | Premium Vitrified Tiles                                                                   |  |  |  |
| 1                                                   | DRAWING/   | 1.b | Wall                           | POP Punning with Acrylic Emulsion Paint                                                   |  |  |  |
|                                                     | DINING     | 1.6 | Ceiling                        | Oil Bound Distemper with Designer POP Cornice                                             |  |  |  |
|                                                     |            | 1.d | Pelmets                        | Specially designed pelmets with AC mounting provision                                     |  |  |  |
|                                                     |            | 2.a | Flooring                       | Laminated Wooden Flooring                                                                 |  |  |  |
|                                                     |            | 2.b | Wall                           | POP Punning with Acrylic Emulsion Paint                                                   |  |  |  |
| 2                                                   | BEDROOMS   | 2.€ | Ceiling                        | Oil Bound Distemper with Designer POP Cornice                                             |  |  |  |
|                                                     |            | 2.d | Wardrobe                       | One wardrobe in every bedroom                                                             |  |  |  |
|                                                     |            | 2.€ | Pelmets                        | Specially designed pelmets with AC mounting provision                                     |  |  |  |
|                                                     |            | 3:8 | Flooring                       | Laminated Wooden Flooring                                                                 |  |  |  |
|                                                     |            | 3.b | Wall                           | POP Punning with Acrylic Emulsion Paint                                                   |  |  |  |
| 3                                                   | STUDY      | 3.€ | Ceiling                        | Oil Bound Distemper with Designer POP Cornice                                             |  |  |  |
|                                                     |            | 3.d | Wardrobe                       | Wardrobe in Study Room                                                                    |  |  |  |
|                                                     |            | 3:6 | Pelmets                        | Specially designed pelmets with AC mounting provision                                     |  |  |  |
|                                                     |            | 4.a | Flooring                       | Premium Vitrified Tiles                                                                   |  |  |  |
| 4                                                   | KITCHEN    | 4.b | Kitchen                        | Modular kitchen with Built in Fridge (Above & below Counter both)                         |  |  |  |
| 1                                                   | KHOHEN     | 4.€ | Wall                           | Premium Tiles upto 2 Ft above the counter & rest Acrylic Emulsion Paint                   |  |  |  |
|                                                     |            | 4:d | Ceiling                        | POP False Ceiling                                                                         |  |  |  |
|                                                     |            | 5:a | Flooring                       | Anti Skid Tiles, Size 600 X 600 mm                                                        |  |  |  |
|                                                     |            | 5.b | Wall                           | Ceramic Tiles upto False Ceiling, Size 300 X 600 mm                                       |  |  |  |
| 5                                                   | TOILETS    | 5.€ | Fittings & Fixtures            | Jaguar/Hindware/Kohler or Equivalent                                                      |  |  |  |
|                                                     | TOTHETS    | 5.d | Vanity Counter                 | One in each Toilet                                                                        |  |  |  |
|                                                     |            | 5.6 | Mirror                         | One in each Toilet                                                                        |  |  |  |
|                                                     |            | 5.f | Ceiling                        | POP False ceiling                                                                         |  |  |  |
|                                                     | BALCONY    | 6.a | Flooring                       | Anti Skid Tiles                                                                           |  |  |  |
| 6                                                   |            | 6.b | Wall                           | Weather Proof External Texture Paint                                                      |  |  |  |
|                                                     |            | 6:€ | Ceiling                        | Oil Bound Distemper.                                                                      |  |  |  |
|                                                     |            | 6.d | Front and Rear Balcony Railing | M8 Railings                                                                               |  |  |  |
|                                                     | STAIRCASE  | 7.a | Flooring                       | Granite Flooring                                                                          |  |  |  |
| 7                                                   |            | 7:b | Railing                        | Mild steel railing with hardwood Top                                                      |  |  |  |
| ,                                                   |            | 7:€ | Main Door                      | Door with shutter                                                                         |  |  |  |
|                                                     |            | 7:d | Wall                           | External Texture Paint                                                                    |  |  |  |
| 8                                                   | GENERAL    | 8.a | Split Air Conditioning         | 3 Nos. of 1.5 Tons one each in Both Bedrooms and Living Room, 1.0 Ton AC in Study<br>Room |  |  |  |
|                                                     |            | 8.b | 100% Power Back Up             | Extra Cost as per company Policy.                                                         |  |  |  |
|                                                     |            | 8:€ | Internal Doors                 | High Quality Moulded Panel Doors with Imported Skin                                       |  |  |  |
|                                                     |            | 8:d | External Doors and Windows     | UPVC Door Windows with toughened glass                                                    |  |  |  |
|                                                     |            | 8:6 | Modular Swithes                | North-West or Equivalent                                                                  |  |  |  |
|                                                     | APPLIANCES | 9:a | REFREGERATION                  | Built-in- Refrigerator                                                                    |  |  |  |
|                                                     |            | 9.b | CHIMNEY                        | Faber or equivalent                                                                       |  |  |  |
| 9                                                   |            | 9.€ | НОВ                            | Faber or equivalent                                                                       |  |  |  |
| 9                                                   |            | 9.d | GENSHR 15 LITTR                | Jaquar, Racold , Bajaj or Equivalent in each Toilet                                       |  |  |  |
|                                                     |            | 9.6 | GENNER 11 LITTER               | Bajaj or Equivalent in Kitchen                                                            |  |  |  |
|                                                     |            | 9.f | EXHAUST FAN                    | One in each Toilet & Kitchen                                                              |  |  |  |

# Prapased Specifications

| FLAMINGO FLOORS - AIR CONDITIONED INDEPENDENT FLOORS |              |                                |            |                                                                                        |  |  |  |
|------------------------------------------------------|--------------|--------------------------------|------------|----------------------------------------------------------------------------------------|--|--|--|
|                                                      | 1            |                                | ATIONS- LU | UXURY FULLY FURNISHED                                                                  |  |  |  |
| SL No                                                | AREA         | LOCATION                       |            | PROPOSED SPECIFICATION                                                                 |  |  |  |
|                                                      |              | Flooring                       | 1.a        | Premium Vitrified Tiles                                                                |  |  |  |
|                                                      |              | Wall                           | 1.b        | POP Punning with Acrylic Emulsion Paint                                                |  |  |  |
|                                                      |              | Ceiling                        | 1.c        | Oil Bound Distemper with Designer POP Cornice                                          |  |  |  |
|                                                      |              | Pelmets                        | 1.d        | Specially designed pelmets with AC mounting provision                                  |  |  |  |
|                                                      | DRAWING/     | Curtains                       | 1.e        | Curtains-Main and Sheer alongwith hardware                                             |  |  |  |
| 1                                                    | DINING       |                                | 1.f        | Sofa - 2 seater                                                                        |  |  |  |
|                                                      |              | Furniture                      | 1.g        | Coffee Table                                                                           |  |  |  |
|                                                      |              |                                | 1.h<br>1.i | Easy Chair                                                                             |  |  |  |
|                                                      |              |                                |            | Dining Table                                                                           |  |  |  |
|                                                      |              |                                | 1.j        | 4 Nos. Dining Chairs Side Tables - 2 nos                                               |  |  |  |
|                                                      |              | Flooring                       | 1.k<br>2.a | Laminated Wooden Flooring                                                              |  |  |  |
|                                                      |              | Flooring<br>Wall               | 2.a<br>2.b | C                                                                                      |  |  |  |
|                                                      |              |                                |            | POP Punning with Acrylic Emulsion Paint                                                |  |  |  |
|                                                      |              | Ceiling                        | 2.c        | Oil Bound Distemper with Designer POP Cornice                                          |  |  |  |
| 2                                                    | DEDBOOM      | Wardrobe                       | 2.d        | One wardrobe in every bed room                                                         |  |  |  |
| 2                                                    | BEDROOMS     | Pelmets                        | 2.e<br>2.f | Specially designed pelmets with AC mounting provision                                  |  |  |  |
|                                                      |              | Curtains                       |            | Curtains-Main and Sheer alongwith hardware  Bed with headboard and mattress            |  |  |  |
|                                                      |              | Francisco de                   | 2.g<br>2.h | 2 nos. side tables                                                                     |  |  |  |
|                                                      |              | Furniture                      |            |                                                                                        |  |  |  |
|                                                      |              | 77                             | 2.i        | TV Console                                                                             |  |  |  |
|                                                      |              | Flooring                       | 3.a        | Laminated Wooden Flooring                                                              |  |  |  |
|                                                      |              | Wall                           | 3.b        | POP Punning with Acrylic Emulsion Paint                                                |  |  |  |
|                                                      |              | Ceiling                        | 3.c        | Oil Bound Distemper with Designer POP Cornice                                          |  |  |  |
| 2                                                    | CTITION      | Wardrobe                       | 3.d        | Wardrobe in Study Room                                                                 |  |  |  |
| 3                                                    | STUDY        | Pelmets                        | 3.e        | Specially designed pelmets with AC mounting provision                                  |  |  |  |
|                                                      |              | Curtains                       | 3.f        | Curtains-Main and Sheer alongwith hardware                                             |  |  |  |
|                                                      |              | P "                            | 3.g        | Study Table                                                                            |  |  |  |
|                                                      |              | Furniture                      | 3.h        | Study Chair                                                                            |  |  |  |
|                                                      |              | Planting                       | 3.i        | Sofa cum Bed                                                                           |  |  |  |
|                                                      |              | Flooring<br>Kitchen            | 4.a<br>4.b | Vitrified Tiles                                                                        |  |  |  |
| 4                                                    | KITCHEN      | Wall                           | -          | Modular kitchen with Built in Fridge (Above & below Counter both)                      |  |  |  |
|                                                      |              |                                | 4.c<br>4.d | Premium Tiles upto 2 Ft above the counter & rest Acrylic Emulsion Paint                |  |  |  |
|                                                      |              | Ceiling<br>Flooring            | 5.a        | POP False Ceiling  Anti Skid Tiles, Size 600 X 600 mm                                  |  |  |  |
|                                                      |              | Wall                           | 5.a<br>5.b | Ceramic Tiles upto False Ceiling, Size 300 X 600 mm                                    |  |  |  |
|                                                      |              | Fittings & Fixtures            | 5.c        | Jaguar/Hindware/Kohler or Equivalent                                                   |  |  |  |
| 5                                                    | TOILETS      | Vanity Counter                 | 5.d        | One in each Toilet                                                                     |  |  |  |
|                                                      |              | Mirror                         | 5.e        | One in each Toilet                                                                     |  |  |  |
|                                                      |              | Ceiling                        | 5.f        | POP False ceiling                                                                      |  |  |  |
|                                                      |              | Flooring                       | 6.a        | Anti Skid Tiles                                                                        |  |  |  |
|                                                      |              | Wall                           | 6.b        | Weather Proof External Texture Paint                                                   |  |  |  |
| 6                                                    | BALCONY      | Ceiling                        | 6.c        | Oil Bound Distemper.                                                                   |  |  |  |
|                                                      |              | Front and Rear Balcony Railing | 6.d        | MS Railings                                                                            |  |  |  |
|                                                      |              | Flooring                       | 7.a        | Granite Flooring                                                                       |  |  |  |
|                                                      |              | Railing                        | 7.b        | Mild steel railing with hardwood Top                                                   |  |  |  |
| 7                                                    | STAIRCASE    | Main Door                      | 7.c        | Door with shutter                                                                      |  |  |  |
|                                                      |              | Wall                           | 7.d        | External Texture Paint                                                                 |  |  |  |
|                                                      |              | Split Air Conditioning         | 8.a        | 3 Nos. of 1.5 Tons one each in Both Bedrooms and Living Room, 1.0 Ton AC in Study Room |  |  |  |
|                                                      |              | 100% Power Back Up             | 8.b        | Extra Cost as per company Policy.                                                      |  |  |  |
| 8                                                    | GENERAL      | Internal Doors                 | 8.c        | High Quality Moulded Panel Doors with Imported Skin                                    |  |  |  |
|                                                      |              | External Doors and Windows     | 8.d        | UPVC Door Windows with toughened glass                                                 |  |  |  |
|                                                      |              | Modular Swithes                | 8.e        | North-West or Equivalent                                                               |  |  |  |
|                                                      |              | TV                             | 9.a        | 40 inches LED TV- Sony/Samsung or Equivalent - 3 Nos                                   |  |  |  |
|                                                      |              | MICROWAVE                      | 9.b        | Microwave Oven                                                                         |  |  |  |
|                                                      |              | WASHING MACHINE                | 9.c        | Fully Automatic Machine (5.5 kg Load )                                                 |  |  |  |
|                                                      |              | REFRIGERATOR                   | 9.d        | Built-in-Refrigerator                                                                  |  |  |  |
| 9                                                    | APPLIANCES   | CHIMNEY                        | 9.u<br>9.e | Faber or equivalent                                                                    |  |  |  |
| ,                                                    | THE LIMITORS | HOB                            | 9.f        | Faber or equivalent Faber or equivalent                                                |  |  |  |
|                                                      |              | GEYSER 15 LTR                  | 9.g        | Jaquar, Racold, Bajaj or Equivalent in each Toilet                                     |  |  |  |
|                                                      |              | GEYSER 1 LTR                   | 9.h        | Bajaj or Equivalent in Each Tonet  Bajaj or Equivalent in Kitchen                      |  |  |  |
|                                                      |              | EXHAUST FAN                    | 9.i        | One in each Toilet & Kitchen                                                           |  |  |  |
|                                                      |              | LIMITOUT THIN                  | 7.1        | One in each route & Ritchen                                                            |  |  |  |