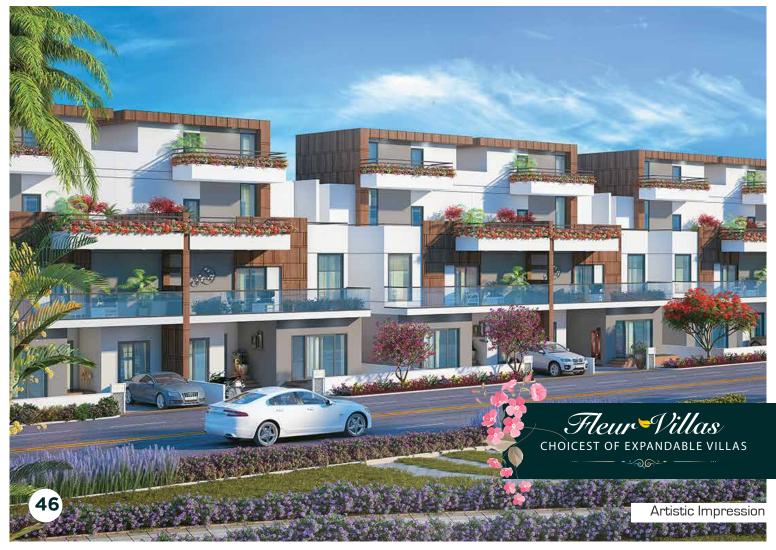

almost like an extension of Central Park Resorts





#### **REDUCED POLLUTION**

Flower Valley aims to provide a healthy environment by planting thousands of trees and flowers lanes across the township. Solid waste management, Waste water management and high focus on several parts of township to be on 'Zero Vehicles on Ground Surface' principle, will lead to lower air, noise and traffic pollution.



#### MIXED LAND USE AND OPEN SPACES

An open expansive garden, flower lanes, water bodies, play areas, walking/jogging tracks and open green spaces dot the landscape. A mix of plots, low rise, midrise, group housing, commercial (retail & office) makes it a truly global, premium integrated township.





## DELIVERING ON PROMISES

~~~~~





# GLIMPSE OF OTHER FLOWER VALLEY ASSETS











HRERA No: 95 OF 2017

### FOR SALES, CONTACT: +917840000771







CENTRAL PARK FLOWER VALLEY, SECTOR-32-33, SOUTH OF GURUGRAM, SOHNA,

**VERSION: 1.1.18.6.18** 

Disclaimer: Flamingo Floors are Independent Floors comprised in buildings (in basement+3 floors configuration) to be constructed on separate designated plots in the Residential Plotted Colony (Licenses Nos 54 of 2014 & 28 of 2016) admeasuring about 128.4583 acres which is a part of Central Park Flower Valley and is situated in villages Dhunela and Berka, Tehsil Sohna and Distt. Gurgaon. RERA registration for the Residential Plotted Colony is 95 of 2017. Layout Plan and Building Plans have been approved by the concerned authorities. The approvals can be checked at the office of the Company. Images shown in this Brochure are a pi