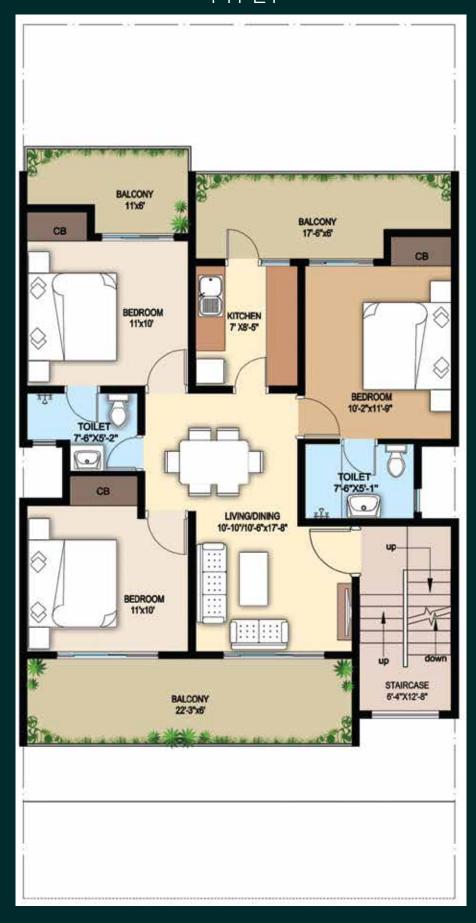

#### FIRST FLOOR PLAN

CARPET AREA: BALCONY AREA: COMMON AREA: SUPER AREA: 644 SFT (59.83 SQM) 233 SFT (21.65 SQM) 216 SFT (20.06 SQM) 1093 SFT (101.54 SQM)

### SECOND FLOOR PLAN

SECOND FLOOR CARPET AREA: TERRACE FLOOR AREA: BALCONY AREA: COMMON AREA: TOTAL SUPER AREA: 644 SFT (59.83 SQM) 598 SFT (55.55 SQM) 233 SFT (21.65 SQM) 216 SFT (20.06 SQM) 1691 SFT (157.09 SQM)