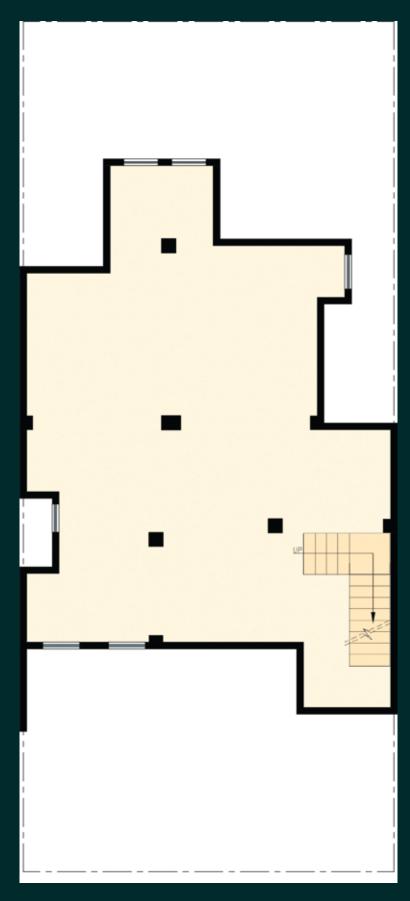

REAL ESTATE AWARDS, 2018

IBB AWARDS, 2018

ASIA REAL ESTATE EXCELLENCE AWARDS, 2018

Flaar plans

180

sq. yds. plat size

### LOWER GROUND FLOOR PLAN

LOWER GROUND FLOOR CARPET AREA: GROUND FLOOR CARPET AREA: FRONT VERANDAH AREA: REAR VERANDAH AREA: FRONT LAWN & OPEN AREA: REAR LAWN & OPEN AREA: COMMON AREA:

TOTAL SUPER AREA:

674 SFT (62.62 SQM) 644 SFT (59.83 SQM) 15 SFT (1.36 SQM) 70 SFT (6.56 SQM) 158 SFT (14.7 SQM) 339 SFT (31.52 SQM) 415 SFT (38.55 SQM) 2315 SFT (215.06 SQM)

GROUND FLOOR PLAN