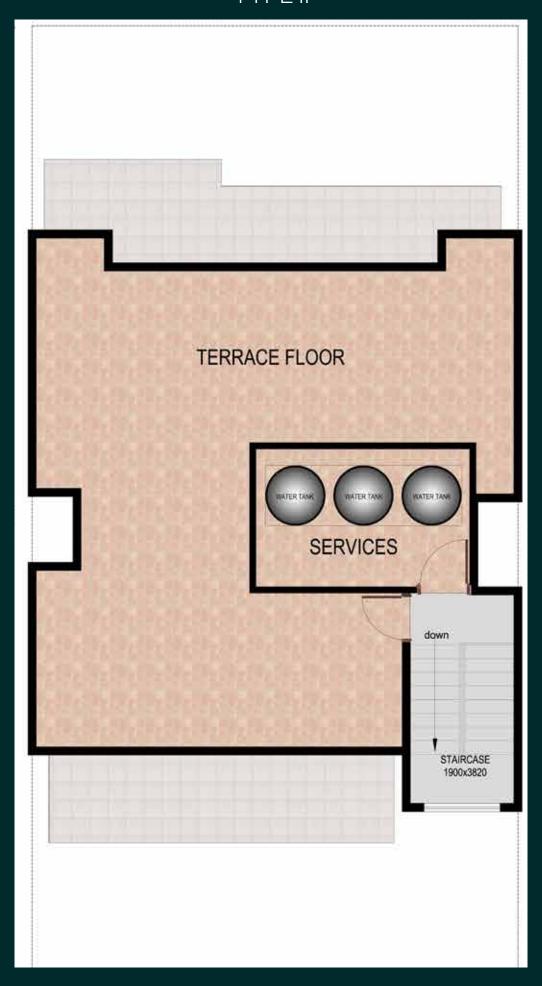

### SECOND FLOOR PLAN

SECOND FLOOR CARPET AREA: TERRACE FLOOR AREA: BALCONY AREA: COMMON AREA: TOTAL SUPER AREA: 644 SFT (59.83 SQM) 598 SFT (55.55 SQM) 233 SFT (21.65 SQM) 216 SFT (20.06 SQM) 1691 SFT (157.09 SQM)

## SECOND FLOOR PLAN

SECOND FLOOR CARPET AREA: TERRACE FLOOR AREA: BALCONY AREA: COMMON AREA: TOTAL SUPER AREA:

700 SFT (65.03 SQM) 624 SFT (57.97 SQM) 279 SFT (25.92 SQM) 251 SFT (23.31 SQM) 1854 SFT (172.24 SQM)

#### SECOND FLOOR PLAN

SECOND FLOOR CARPET AREA: TERRACE FLOOR AREA: BALCONY AREA: COMMON AREA: TOTAL SUPER AREA: 744 SFT (69.11 SQM) 668 SFT (62.05 SQM) 279 SFT (25.92 SQM) 251 SFT (23.31 SQM) 1942 SFT (180.41 SQM)