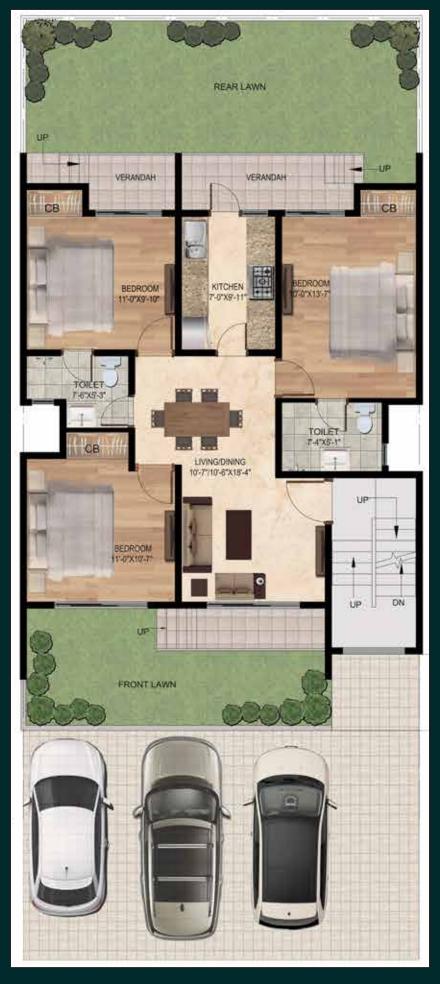

#### LOWER GROUND FLOOR PLAN

LOWER GROUND FLOOR CARPET AREA:
GROUND FLOOR CARPET AREA:
FRONT VERANDAH AREA:
REAR VERANDAH AREA:
FRONT LAWN & OPEN AREA:
REAR LAWN & OPEN AREA:
COMMON AREA:
TOTAL SUPER AREA:

730 SFT (67.82 SQM) 700 SFT (65.03 SQM) 29 SFT (2.72 SQM) 79 SFT (7.39 SQM) 178 SFT (16.5 SQM) 332 SFT (30.86 SQM) 467 SFT (43.38 SQM) 2515 SFT (233.64 SQM)

## FIRST FLOOR PLAN

CARPET AREA: BALCONY AREA: COMMON AREA: SUPER AREA: 700 SFT (65.03 SQM) 279 SFT (25.92 SQM) 251 SFT (23.31 SQM) 1230 SFT (114.26 SQM)