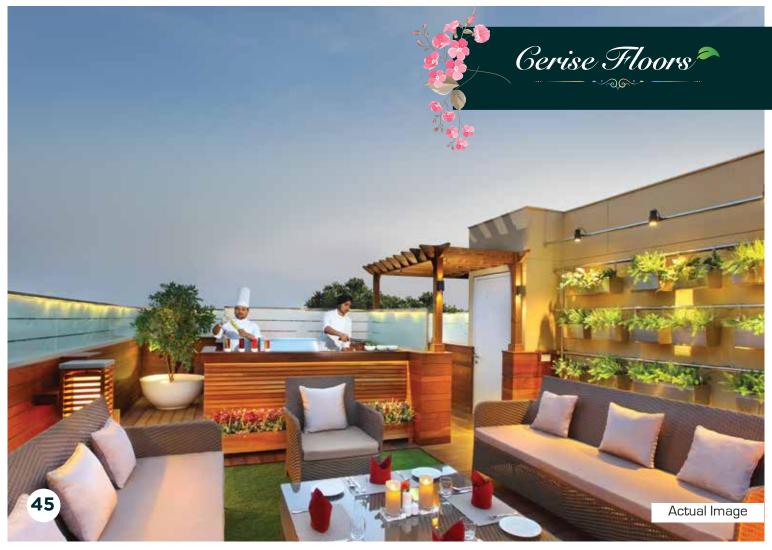

T**



almost like an extension of Central Park Resorts





#### **REDUCED POLLUTION**

Flower Valley aims to provide a healthy environment by planting thousands of trees and flowers lanes across the township. Solid waste management, Waste water management and high focus on several parts of township to be on 'Zero Vehicles on Ground Surface' principle, will lead to lower air, noise and traffic pollution.



#### MIXED LAND USE AND OPEN SPACES

An open expansive garden, flower lanes, water bodies, play areas, walking/jogging tracks and open green spaces dot the landscape. A mix of plots, low rise, midrise, group housing, commercial (retail & office) makes it a truly global, premium integrated township.





## DELIVERING ON PROMISES

~~~~~





# GLIMPSE OF OTHER FLOWER VALLEY ASSETS











HRERA No: 95 OF 2017

### FOR SALES, CONTACT: +917840000771







CENTRAL PARK FLOWER VALLEY, SECTOR-32-33, SOUTH OF GURUGRAM, SOHNA,

**VERSION: 1.1.18.6.18** 

Disclaimer: Flamingo Floors are Independent Floors comprised in buildings (in basement+3 floors configuration) to be constructed on separate designated plots in the Residential Plotted Colony (Licenses Nos 54 of 2014 & 28 of 2016) admeasuring about 128.4583 acres which is a part of Central Park Flower Valley and is situated in villages Dhunela and Berka, Tehsil Sohna and Distt. Gurgaon. RERA registration for the Residential Plotted Colony is 95 of 2017. Layout Plan and Building Plans have been approved by the concerned authorities. The approvals can be checked at the office of the Company. Images shown in this Brochure are