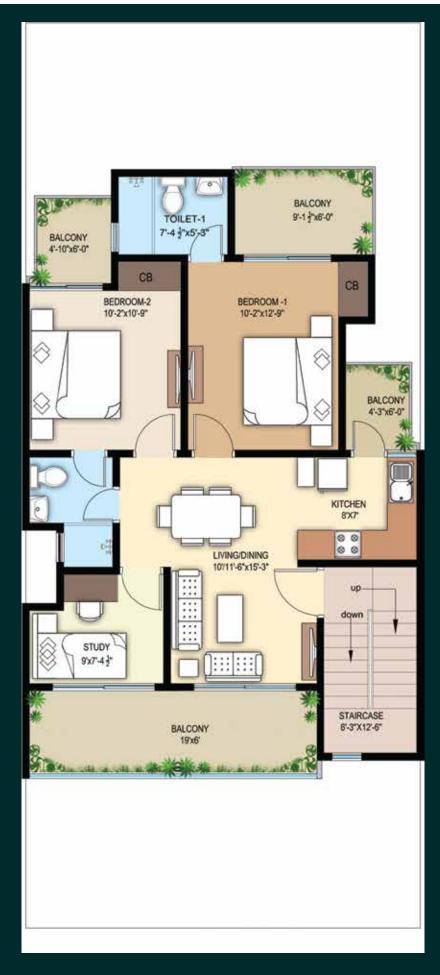

#### FIRST FLOOR PLAN

CARPET AREA: BALCONY AREA: COMMON AREA: SUPER AREA: 644 SFT (59.83 SQM) 233 SFT (21.65 SQM) 216 SFT (20.06 SQM) 1093 SFT (101.54 SQM)