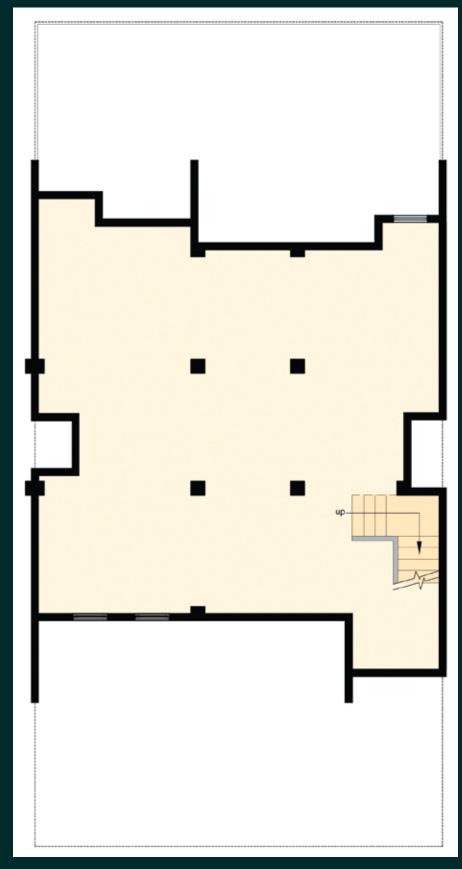

### LOWER GROUND FLOOR PLAN

LOWER GROUND FLOOR CARPET AREA: GROUND FLOOR CARPET AREA: FRONT VERANDAH AREA: REAR VERANDAH AREA: FRONT LAWN & OPEN AREA: REAR LAWN & OPEN AREA: COMMON AREA:

TOTAL SUPER AREA:

674 SFT (62.62 SQM) 644 SFT (59.83 SQM) 15 SFT (1.36 SQM) 70 SFT (6.56 SQM) 158 SFT (14.7 SQM) 339 SFT (31.52 SQM) 415 SFT (38.55 SQM) 2315 SFT (215.06 SQM)

GROUND FLOOR PLAN