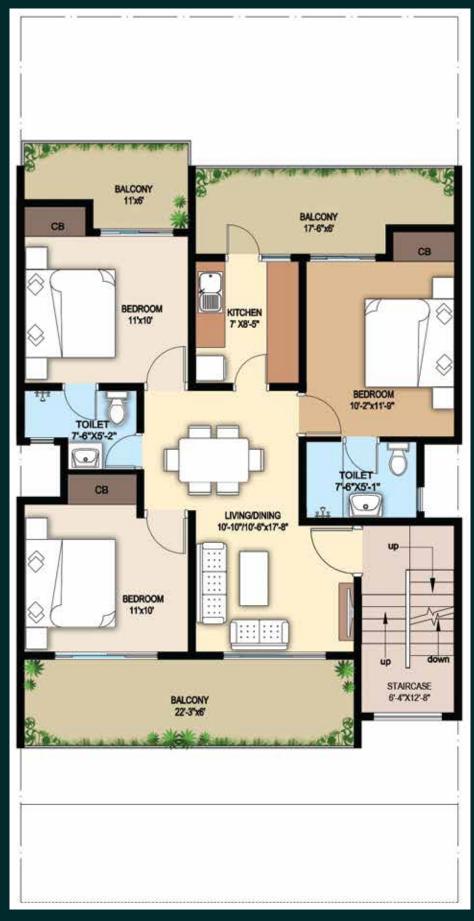

### LOWER GROUND FLOOR PLAN

LOWER GROUND FLOOR CARPET AREA: GROUND FLOOR CARPET AREA: FRONT VERANDAH AREA: REAR VERANDAH AREA: FRONT LAWN & OPEN AREA: REAR LAWN & OPEN AREA: COMMON AREA:

TOTAL SUPER AREA:

674 SFT (62.62 SQM) 644 SFT (59.83 SQM) 15 SFT (1.36 SQM) 70 SFT (6.56 SQM) 158 SFT (14.7 SQM) 339 SFT (31.52 SQM) 415 SFT (38.55 SQM) 2315 SFT (215.06 SQM)

GROUND FLOOR PLAN

#### FIRST FLOOR PLAN

CARPET AREA: BALCONY AREA: COMMON AREA: SUPER AREA: 644 SFT (59.83 SQM) 233 SFT (21.65 SQM) 216 SFT (20.06 SQM) 1093 SFT (101.54 SQM)

### SECOND FLOOR PLAN

SECOND FLOOR CARPET AREA: TERRACE FLOOR AREA: BALCONY AREA: COMMON AREA: TOTAL SUPER AREA: 644 SFT (59.83 SQM) 598 SFT (55.55 SQM) 233 SFT (21.65 SQM) 216 SFT (20.06 SQM) 1691 SFT (157.09 SQM)