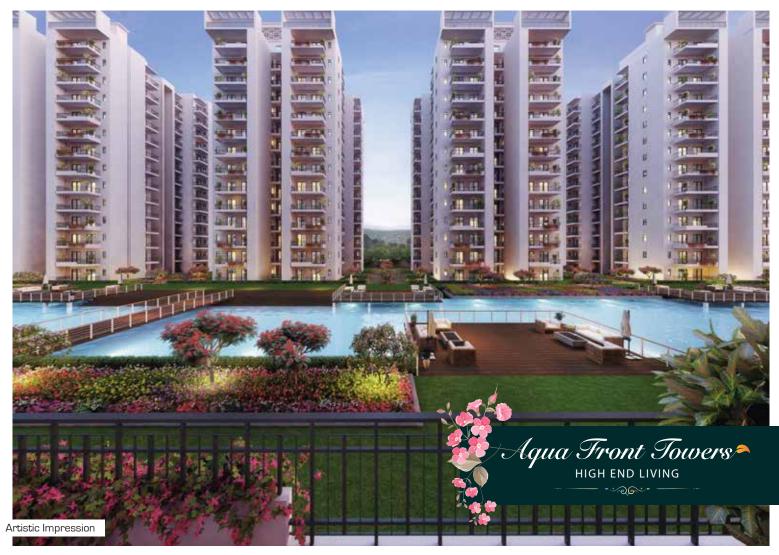

*



almost like an extension of Central Park Resorts





#### **REDUCED POLLUTION**

Flower Valley aims to provide a healthy environment by planting thousands of trees and flowers lanes across the township. Solid waste management, Waste water management and high focus on several parts of township to be on 'Zero Vehicles on Ground Surface' principle, will lead to lower air, noise and traffic pollution.



#### MIXED LAND USE AND OPEN SPACES

An open expansive garden, flower lanes, water bodies, play areas, walking/jogging tracks and open green spaces dot the landscape. A mix of plots, low rise, midrise, group housing, commercial (retail & office) makes it a truly global, premium integrated township.





## DELIVERING ON PROMISES

~~~~~





# GLIMPSE OF OTHER FLOWER VALLEY ASSETS











HRERA No: 95 OF 2017

### FOR SALES, CONTACT: +917840000771







CENTRAL PARK FLOWER VALLEY, SECTOR-32-33, SOUTH OF GURUGRAM, SOHNA,

**VERSION: 1.1.18.6.18** 

Disclaimer: Flamingo Floors are Independent Floors comprised in buildings (in basement+3 floors configuration) to be constructed on separate designated plots in the Residential Plotted Colony (Licenses Nos 54 of 2014 & 28 of 2016) admeasuring about 128.4583 acres which is a part of Central Park Flower Valley and is situated in villages Dhunela and Berka, Tehsil Sohna and Distt. Gurgaon. RERA registration for the Residential Plotted Colony is 95 of 2017. Layout Plan and Building Plans have been approved by the concerned authorities. The approvals can be checked at the office of the Company. Images shown in this Brochure are a