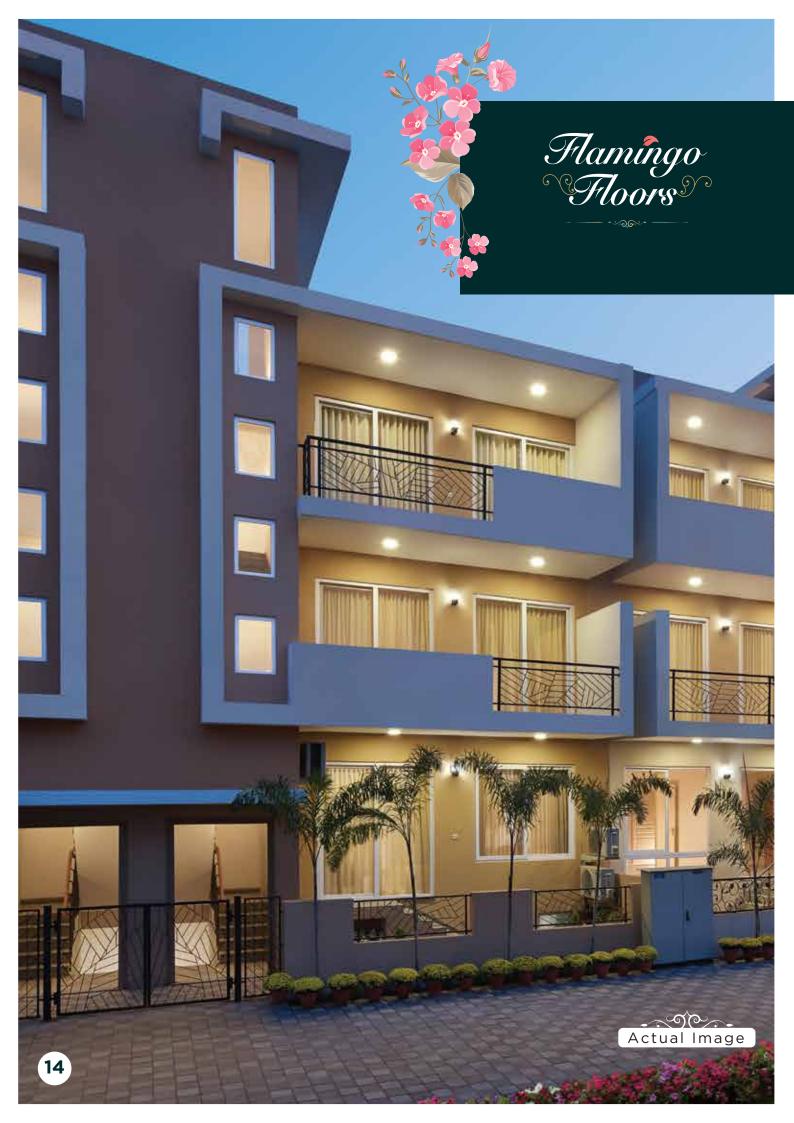

# Proposed Specifications

| FLAMINGO FLOORS -AIR CONDITIONED INDEPENDENT FLOORS |                    |     |                            |                                                                               |  |  |  |
|-----------------------------------------------------|--------------------|-----|----------------------------|-------------------------------------------------------------------------------|--|--|--|
| SPECIFICATIONS- CLASSIC                             |                    |     |                            |                                                                               |  |  |  |
| SL No                                               | AREA               |     | LOCATION                   | SPECIFICATIONS                                                                |  |  |  |
|                                                     | DR HIMTO!          | 1.a | Flooring                   | Vitrified Tiles                                                               |  |  |  |
| 1                                                   | DRAWING/<br>DINING | 1.b | Wall                       | POP Punning with Acrylic Emulsion Paint                                       |  |  |  |
|                                                     |                    | 1.c | Ceiling                    | Oil Bound Distemper with Designer POP Cornice                                 |  |  |  |
|                                                     | BEDROOMS           | 2.a | Flooring                   | Laminated Wooden Flooring                                                     |  |  |  |
| 2                                                   |                    | 2.b | Wall                       | POP Punning with Acrylic Emulsion Paint                                       |  |  |  |
| 2                                                   |                    | 2.c | Ceiling                    | Oil Bound Distemper with Designer POP Cornice                                 |  |  |  |
|                                                     |                    | 2.d | Wardrobe                   | One Wardrobe in every bedroom                                                 |  |  |  |
|                                                     |                    | 3.a | Flooring                   | Laminated Wooden Flooring                                                     |  |  |  |
| 3                                                   | STUDY              | 3.b | Wall                       | POP Punning with Acrylic Emulsion Paint                                       |  |  |  |
|                                                     |                    | 3.c | Ceiling                    | Oil Bound Distemper with Designer POP Cornice                                 |  |  |  |
|                                                     |                    | 4.a | Flooring                   | Anti Skid Tiles                                                               |  |  |  |
| 4                                                   | KITCHEN            | 4.b | Kitchen                    | Semi Modular Kitchen                                                          |  |  |  |
| 4                                                   | KIICHEN            | 4.c | Wall                       | Tiles up to 2 Ft above the counter & rest Acrylic Emulsion Paint              |  |  |  |
|                                                     |                    | 4.d | Ceiling                    | Oil Bound Distemper with Designer POP Cornice                                 |  |  |  |
|                                                     |                    | 5.a | Flooring                   | Anti Skid Tiles                                                               |  |  |  |
| 5                                                   | TOURTE             | 5.b | Wall                       | Ceramic Tiles up to 7'                                                        |  |  |  |
| 5                                                   | TOILETS            | 5.c | CP Fittings & Fixtures     | Jaguar or Equivalent                                                          |  |  |  |
|                                                     |                    | 5.d | Ceiling                    | OBD/False Ceiling/MR Board                                                    |  |  |  |
|                                                     | BALCONY            | 6.a | Flooring                   | Anti Skid Tiles                                                               |  |  |  |
| 6                                                   |                    | 6.b | Wall                       | Weather Proof External Texture Paint                                          |  |  |  |
| 0                                                   |                    | 6.c | Ceiling                    | Oil Bound Distemper                                                           |  |  |  |
|                                                     |                    | 6.d | Balcony Railing            | MS Railings in Front and Rear Balcony                                         |  |  |  |
|                                                     | STAIRCASE          | 7.a | Flooring                   | Granite Flooring                                                              |  |  |  |
| 7                                                   |                    | 7.b | Railing                    | Mild steel railing                                                            |  |  |  |
|                                                     |                    | 7.c | Wall                       | External Texture Paint                                                        |  |  |  |
|                                                     | GENERAL            | 8.a | Split Air Conditioning     | 3 Nos. of 1.5 Tons in Both Bedrooms and Living Room, 1.0 Ton AC in Study Room |  |  |  |
| 0                                                   |                    | 8.b | Internal Doors             | Moulded panel/Flush doors                                                     |  |  |  |
| 8                                                   |                    | 8.c | External Doors and Windows | UPVC With Toughened Glass                                                     |  |  |  |
|                                                     |                    | 8.d | Electrical Switches        | High Quality Modular Switches                                                 |  |  |  |

# Proposed Specifications

| FLAMINGO FLOORS- AIR CONDITIONED INDEPENDENT FLOORS |            |     |                                |                                                                                           |  |  |  |
|-----------------------------------------------------|------------|-----|--------------------------------|-------------------------------------------------------------------------------------------|--|--|--|
| SPECIFICATIONS- LUXURY                              |            |     |                                |                                                                                           |  |  |  |
| SL No                                               | AREA       |     | LOCATION                       | PROPOSED SPECIFICATION                                                                    |  |  |  |
|                                                     |            | 1.a | Flooring                       | Premium Vitrified Tiles                                                                   |  |  |  |
| 1                                                   | DRAWING/   | 1.b | Wall                           | POP Punning with Acrylic Emulsion Paint                                                   |  |  |  |
|                                                     | DINING     | 1.6 | Ceiling                        | Oil Bound Distemper with Designer POP Cornice                                             |  |  |  |
|                                                     |            | 1.d | Pelmets                        | Specially designed pelmets with AC mounting provision                                     |  |  |  |
|                                                     |            | 2.a | Flooring                       | Laminated Wooden Flooring                                                                 |  |  |  |
|                                                     |            | 2.b | Wall                           | POP Punning with Acrylic Emulsion Paint                                                   |  |  |  |
| 2                                                   | BEDROOMS   | 2.€ | Ceiling                        | Oil Bound Distemper with Designer POP Cornice                                             |  |  |  |
|                                                     |            | 2.d | Wardrobe                       | One wardrobe in every bedroom                                                             |  |  |  |
|                                                     |            | 2.€ | Pelmets                        | Specially designed pelmets with AC mounting provision                                     |  |  |  |
|                                                     |            | 3:8 | Flooring                       | Laminated Wooden Flooring                                                                 |  |  |  |
|                                                     |            | 3.b | Wall                           | POP Punning with Acrylic Emulsion Paint                                                   |  |  |  |
| 3                                                   | STUDY      | 3.€ | Ceiling                        | Oil Bound Distemper with Designer POP Cornice                                             |  |  |  |
|                                                     |            | 3.d | Wardrobe                       | Wardrobe in Study Room                                                                    |  |  |  |
|                                                     |            | 3:6 | Pelmets                        | Specially designed pelmets with AC mounting provision                                     |  |  |  |
|                                                     |            | 4.a | Flooring                       | Premium Vitrified Tiles                                                                   |  |  |  |
| 4                                                   | KITCHEN    | 4.b | Kitchen                        | Modular kitchen with Built in Fridge (Above & below Counter both)                         |  |  |  |
| 1                                                   | KHOHEN     | 4.€ | Wall                           | Premium Tiles upto 2 Ft above the counter & rest Acrylic Emulsion Paint                   |  |  |  |
|                                                     |            | 4:d | Ceiling                        | POP False Ceiling                                                                         |  |  |  |
|                                                     |            | 5:a | Flooring                       | Anti Skid Tiles, Size 600 X 600 mm                                                        |  |  |  |
|                                                     |            | 5.b | Wall                           | Ceramic Tiles upto False Ceiling, Size 300 X 600 mm                                       |  |  |  |
| 5                                                   | TOILETS    | 5.€ | Fittings & Fixtures            | Jaguar/Hindware/Kohler or Equivalent                                                      |  |  |  |
|                                                     | TOTHETS    | 5.d | Vanity Counter                 | One in each Toilet                                                                        |  |  |  |
|                                                     |            | 5.6 | Mirror                         | One in each Toilet                                                                        |  |  |  |
|                                                     |            | 5.f | Ceiling                        | POP False ceiling                                                                         |  |  |  |
|                                                     | BALCONY    | 6.a | Flooring                       | Anti Skid Tiles                                                                           |  |  |  |
| 6                                                   |            | 6.b | Wall                           | Weather Proof External Texture Paint                                                      |  |  |  |
|                                                     |            | 6:€ | Ceiling                        | Oil Bound Distemper.                                                                      |  |  |  |
|                                                     |            | 6.d | Front and Rear Balcony Railing | M8 Railings                                                                               |  |  |  |
|                                                     | STAIRCASE  | 7.a | Flooring                       | Granite Flooring                                                                          |  |  |  |
| 7                                                   |            | 7:b | Railing                        | Mild steel railing with hardwood Top                                                      |  |  |  |
| ,                                                   |            | 7:€ | Main Door                      | Door with shutter                                                                         |  |  |  |
|                                                     |            | 7:d | Wall                           | External Texture Paint                                                                    |  |  |  |
| 8                                                   | GENERAL    | 8.a | Split Air Conditioning         | 3 Nos. of 1.5 Tons one each in Both Bedrooms and Living Room, 1.0 Ton AC in Study<br>Room |  |  |  |
|                                                     |            | 8.b | 100% Power Back Up             | Extra Cost as per company Policy.                                                         |  |  |  |
|                                                     |            | 8:€ | Internal Doors                 | High Quality Moulded Panel Doors with Imported Skin                                       |  |  |  |
|                                                     |            | 8:d | External Doors and Windows     | UPVC Door Windows with toughened glass                                                    |  |  |  |
|                                                     |            | 8:6 | Modular Swithes                | North-West or Equivalent                                                                  |  |  |  |
|                                                     | APPLIANCES | 9:a | REFREGERATION                  | Built-in- Refrigerator                                                                    |  |  |  |
|                                                     |            | 9.b | CHIMNEY                        | Faber or equivalent                                                                       |  |  |  |
| 9                                                   |            | 9.€ | НОВ                            | Faber or equivalent                                                                       |  |  |  |
| 9                                                   |            | 9.d | GENSHR 15 LITTR                | Jaquar, Racold , Bajaj or Equivalent in each Toilet                                       |  |  |  |
|                                                     |            | 9.6 | GENNER 11 LITTER               | Bajaj or Equivalent in Kitchen                                                            |  |  |  |
|                                                     |            | 9.f | EXHAUST FAN                    | One in each Toilet & Kitchen                                                              |  |  |  |

# Prapased Specifications

| FLAMINGO FLOORS - AIR CONDITIONED INDEPENDENT FLOORS |              |                                |            |                                                                                        |  |  |  |
|------------------------------------------------------|--------------|--------------------------------|------------|----------------------------------------------------------------------------------------|--|--|--|
|                                                      | 1            |                                | ATIONS- LU | UXURY FULLY FURNISHED                                                                  |  |  |  |
| SL No                                                | AREA         | LOCATION                       |            | PROPOSED SPECIFICATION                                                                 |  |  |  |
|                                                      |              | Flooring                       | 1.a        | Premium Vitrified Tiles                                                                |  |  |  |
|                                                      |              | Wall                           | 1.b        | POP Punning with Acrylic Emulsion Paint                                                |  |  |  |
|                                                      |              | Ceiling                        | 1.c        | Oil Bound Distemper with Designer POP Cornice                                          |  |  |  |
|                                                      |              | Pelmets                        | 1.d        | Specially designed pelmets with AC mounting provision                                  |  |  |  |
|                                                      | DRAWING/     | Curtains                       | 1.e        | Curtains-Main and Sheer alongwith hardware                                             |  |  |  |
| 1                                                    | DINING       |                                | 1.f        | Sofa - 2 seater                                                                        |  |  |  |
|                                                      |              | Furniture                      | 1.g        | Coffee Table                                                                           |  |  |  |
|                                                      |              |                                | 1.h<br>1.i | Easy Chair                                                                             |  |  |  |
|                                                      |              |                                |            | Dining Table                                                                           |  |  |  |
|                                                      |              |                                | 1.j        | 4 Nos. Dining Chairs Side Tables - 2 nos                                               |  |  |  |
|                                                      |              | Flooring                       | 1.k<br>2.a | Laminated Wooden Flooring                                                              |  |  |  |
|                                                      |              | Flooring<br>Wall               | 2.a<br>2.b | C                                                                                      |  |  |  |
|                                                      |              |                                |            | POP Punning with Acrylic Emulsion Paint                                                |  |  |  |
|                                                      |              | Ceiling                        | 2.c        | Oil Bound Distemper with Designer POP Cornice                                          |  |  |  |
| 2                                                    | DEDBOOM      | Wardrobe                       | 2.d        | One wardrobe in every bed room                                                         |  |  |  |
| 2                                                    | BEDROOMS     | Pelmets                        | 2.e<br>2.f | Specially designed pelmets with AC mounting provision                                  |  |  |  |
|                                                      |              | Curtains                       |            | Curtains-Main and Sheer alongwith hardware  Bed with headboard and mattress            |  |  |  |
|                                                      |              | Francisco de                   | 2.g<br>2.h | 2 nos. side tables                                                                     |  |  |  |
|                                                      |              | Furniture                      |            |                                                                                        |  |  |  |
|                                                      |              | 77                             | 2.i        | TV Console                                                                             |  |  |  |
|                                                      |              | Flooring                       | 3.a        | Laminated Wooden Flooring                                                              |  |  |  |
|                                                      |              | Wall                           | 3.b        | POP Punning with Acrylic Emulsion Paint                                                |  |  |  |
|                                                      |              | Ceiling                        | 3.c        | Oil Bound Distemper with Designer POP Cornice                                          |  |  |  |
| 2                                                    | CTITION      | Wardrobe                       | 3.d        | Wardrobe in Study Room                                                                 |  |  |  |
| 3                                                    | STUDY        | Pelmets                        | 3.e        | Specially designed pelmets with AC mounting provision                                  |  |  |  |
|                                                      |              | Curtains                       | 3.f        | Curtains-Main and Sheer alongwith hardware                                             |  |  |  |
|                                                      |              | P "                            | 3.g        | Study Table                                                                            |  |  |  |
|                                                      |              | Furniture                      | 3.h        | Study Chair                                                                            |  |  |  |
|                                                      |              | Planting                       | 3.i        | Sofa cum Bed                                                                           |  |  |  |
|                                                      |              | Flooring<br>Kitchen            | 4.a<br>4.b | Vitrified Tiles                                                                        |  |  |  |
| 4                                                    | KITCHEN      | Wall                           | -          | Modular kitchen with Built in Fridge (Above & below Counter both)                      |  |  |  |
|                                                      |              |                                | 4.c<br>4.d | Premium Tiles upto 2 Ft above the counter & rest Acrylic Emulsion Paint                |  |  |  |
|                                                      |              | Ceiling<br>Flooring            | 5.a        | POP False Ceiling  Anti Skid Tiles, Size 600 X 600 mm                                  |  |  |  |
|                                                      |              | Wall                           | 5.a<br>5.b | Ceramic Tiles upto False Ceiling, Size 300 X 600 mm                                    |  |  |  |
|                                                      |              | Fittings & Fixtures            | 5.c        | Jaguar/Hindware/Kohler or Equivalent                                                   |  |  |  |
| 5                                                    | TOILETS      | Vanity Counter                 | 5.d        | One in each Toilet                                                                     |  |  |  |
|                                                      |              | Mirror                         | 5.e        | One in each Toilet                                                                     |  |  |  |
|                                                      |              | Ceiling                        | 5.f        | POP False ceiling                                                                      |  |  |  |
|                                                      |              | Flooring                       | 6.a        | Anti Skid Tiles                                                                        |  |  |  |
|                                                      |              | Wall                           | 6.b        | Weather Proof External Texture Paint                                                   |  |  |  |
| 6                                                    | BALCONY      | Ceiling                        | 6.c        | Oil Bound Distemper.                                                                   |  |  |  |
|                                                      |              | Front and Rear Balcony Railing | 6.d        | MS Railings                                                                            |  |  |  |
|                                                      |              | Flooring                       | 7.a        | Granite Flooring                                                                       |  |  |  |
|                                                      |              | Railing                        | 7.b        | Mild steel railing with hardwood Top                                                   |  |  |  |
| 7                                                    | STAIRCASE    | Main Door                      | 7.c        | Door with shutter                                                                      |  |  |  |
|                                                      |              | Wall                           | 7.d        | External Texture Paint                                                                 |  |  |  |
|                                                      |              | Split Air Conditioning         | 8.a        | 3 Nos. of 1.5 Tons one each in Both Bedrooms and Living Room, 1.0 Ton AC in Study Room |  |  |  |
|                                                      |              | 100% Power Back Up             | 8.b        | Extra Cost as per company Policy.                                                      |  |  |  |
| 8                                                    | GENERAL      | Internal Doors                 | 8.c        | High Quality Moulded Panel Doors with Imported Skin                                    |  |  |  |
|                                                      |              | External Doors and Windows     | 8.d        | UPVC Door Windows with toughened glass                                                 |  |  |  |
|                                                      |              | Modular Swithes                | 8.e        | North-West or Equivalent                                                               |  |  |  |
|                                                      |              | TV                             | 9.a        | 40 inches LED TV- Sony/Samsung or Equivalent - 3 Nos                                   |  |  |  |
|                                                      |              | MICROWAVE                      | 9.b        | Microwave Oven                                                                         |  |  |  |
|                                                      |              | WASHING MACHINE                | 9.c        | Fully Automatic Machine (5.5 kg Load )                                                 |  |  |  |
|                                                      |              | REFRIGERATOR                   | 9.d        | Built-in-Refrigerator                                                                  |  |  |  |
| 9                                                    | APPLIANCES   | CHIMNEY                        | 9.u<br>9.e | Faber or equivalent                                                                    |  |  |  |
| ,                                                    | THE LIMITORS | HOB                            | 9.f        | Faber or equivalent Faber or equivalent                                                |  |  |  |
|                                                      |              | GEYSER 15 LTR                  | 9.g        | Jaquar, Racold, Bajaj or Equivalent in each Toilet                                     |  |  |  |
|                                                      |              | GEYSER 1 LTR                   | 9.h        | Bajaj or Equivalent in Each Tonet  Bajaj or Equivalent in Kitchen                      |  |  |  |
|                                                      |              | EXHAUST FAN                    | 9.i        | One in each Toilet & Kitchen                                                           |  |  |  |
|                                                      |              | LIMITOUT THIN                  | 7.1        | One in each route & Ritchen                                                            |  |  |  |